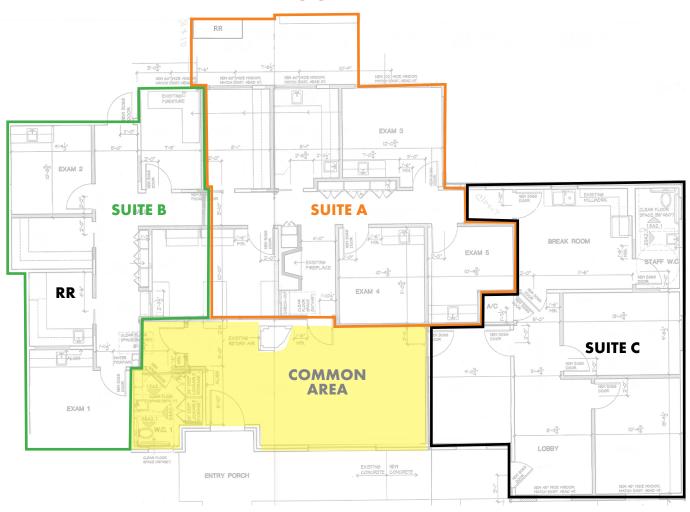

### **DESCRIPTION**

1260 River Acres Dr. is a 3-unit, single story office building offering a professionally cleaned common area waiting room, and restrooms. The property currently offers two separate, but contiguous private offices available for a total of 1,916 rentable square feet. Each private office is equipped with a front reception, restroom, breakroom, keypad entry to the rear, and spacious offices. Many offices are equipped with sinks making this site perfect for medical practitioners. See floorplan for layout.

### **AVAILABLE SPACE**

Unit A: 1,134.54 SF Unit B: 781.62 SF

### **FLOOR PLAN**

Logan T. Baylor, CCIM 210.326.1095 lbaylor@dhrp.us