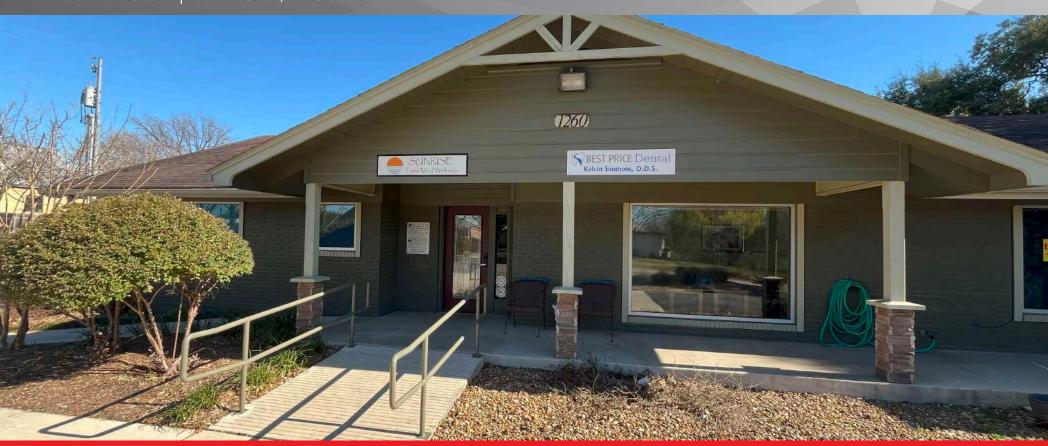

### PROFESSIONAL OFFICE FOR LEASE JUST OFF LOOP 337

1260 River Acres Dr | New Braunfels, TX 78130

### LOCATION

Located between Historic Gruene and Downtown New Braunfels, take Loop 337 Exit off of IH 35 and go west on Loop 337 for 1.5 miles to River Acres Dr. Take a left on River Acres Dr, and the subject property is behind and next to Wells Fargo Bank on North Loop 337. The property is nestled between professional office and private residence, just a short walk from the Guadalupe River.

### **DESCRIPTION**

1260 River Acres Dr. is a 3-unit, single story office building offering a professionally cleaned common area waiting room, and restrooms. The property currently offers two separate, but contiguous private offices available for a total of 1,916 rentable square feet. Each private office is equipped with a front reception, restroom, breakroom, keypad entry to the rear, and spacious offices. Many offices are equipped with sinks making this site perfect for medical practitioners. See floorplan for layout.