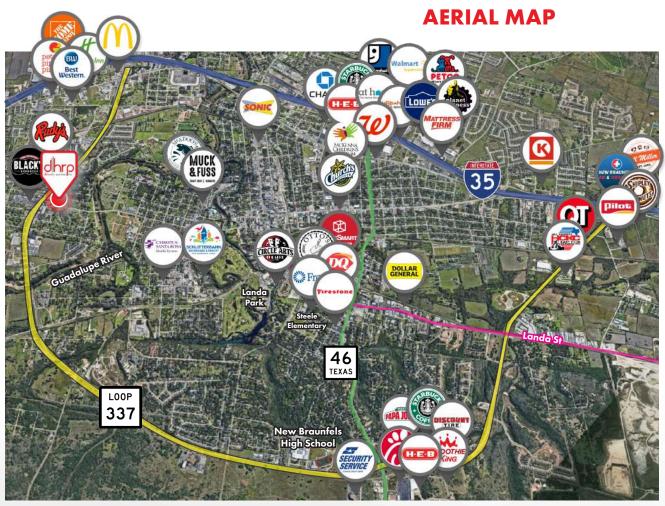

### **POINTS OF INTEREST**

- Home Depot
- Peter Piper Pizza
- Best Western
- Holiday Inn
- Rudy's Country Store
- McDonald's
- Black's BBQ
- Freddy's Custard
- Muck & Fuss
- McAdoo's Seafood
- Christus Santa Rosa
- Schlitterbahn
- Circle Arts Theatre
- Otto's Cheese Shop
- Cube Smart
- Dairy Queen
- Firestone
- Dollar General
- Papa John's
- Starbucks
- Discount Tire
- H-E-B
- Smoothie King
- Hill Country Go Kart Club

- QuikTrip
- Pilot Travel Center
- Shipley's Donuts
- Bill Miller's Bar-B-Q
- Circle K
- Frost Bank
- Goodwill
- New Braunfels ER & Hospital
- Petco
- Chase Bank
- At Home Store
- Urban Air
- McKenna Children's Museum
- Church's Chicken
- Sonic
- Walmart Superstore
- Security Service FCU
- Chick-Fil-A
- Mattress Firm
- Planet Fitness
- Walgreens
- Lowes