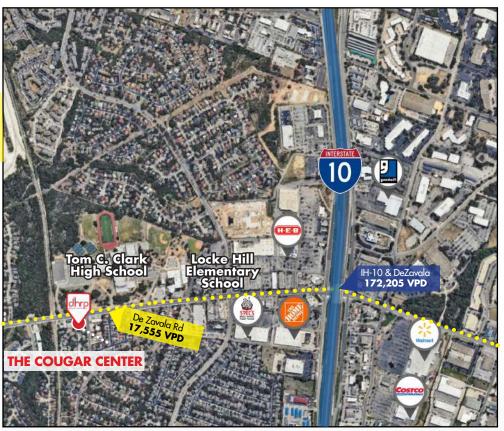

#### **LOCATION**

The Cougar Center is located directly across from Tom C. High School in San Antonio, Texas, at the intersection of De Zavala Road and the IH-10 freeway, directly serving the northwest side of the city.

#### **DESCRIPTION**

Located on a spacious  $\pm 0.59$ -acre lot, this property offers excellent visibility and accessibility. It's strategically positioned on the heavily trafficked De Zavala Road, directly across from the large 6A Tom C. Clark High School and within walking distance of Lockhill Selma Elementary, ensuring a constant flow of foot and vehicle traffic. The location offers easy access to major highways, including Loop 1604 and close proximity to I-10, just under a mile away

#### **TRAFFIC COUNTS**