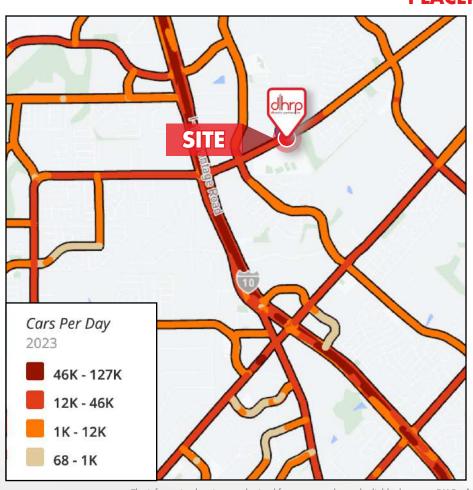

R ACROSS FROM LARGE 6A HIGH SCHOOL**

4999 De Zavala Rd I San Antonio, TX 78249

### **POINTS OF INTEREST**



The information herein was obtained from sources deemed reliable; however, DH Realty Partners, Inc. makes no guarantees, warranties, or representations as to the completeness of accuracy thereof. The presentation of this property is submitted subject to errors, omissions, changes of price, prior to sale or lease, or withdrawal without notice. All Floor plans, property lines, areas, and dimensions are approximate and for illustration purposes only. DHRP | DH Realty Partners, Inc. ®2024. A Texas Corporation.



Michael D. Hoover, CSM 210.218.9095 hoover@dhrp.us

## **COUGAR CENTER ACROSS FROM LARGE 6A HIGH SCHOOL**

4999 De Zavala Rd I San Antonio, TX 78249

### **PLACER AI DATA**







The information herein was obtained from sources deemed reliable; however, DH Realty Partners, Inc. makes no guarantees, warranties, or representations as to the completeness of accuracy thereof. The presentation of this property is submitted subject to errors, omissions, changes of price, prior to sale or lease, or withdrawal without notice. All Floor plans, property lines, areas, and dimensions are approximate and for illustration purposes only. DHRP | DH Realty Partners, Inc. ®2024. A Texas Corporation.



Michael D. Hoover, CSM 210.218.9095 hoover@dhrp.us

## **COUGAR CENTER ACROSS FROM LARGE 6A HIGH SCHOOL**

4999 De Zavala Rd I San Antonio, TX 78249

### **TOP NEARBY DESTINATIONS**



The information herein was obtained from sources deemed reliable; however, DH Realty Partners,