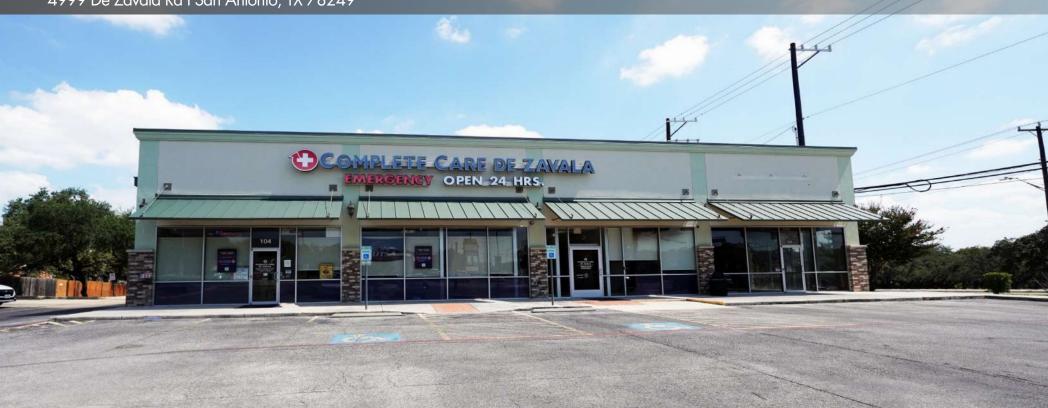

## **COUGAR CENTER ACROSS FROM LARGE 6A HIGH SCHOOL**

4999 De Zavala Rd I San Antonio, TX 78249

SALE/LEASE

Michael D. Hoover, CSM 210.218.9095 hoover@dhrp.us

## **COUGAR CENTER ACROSS FROM LARGE 6A HIGH SCHOOL**

4999 De Zavala Rd I San Antonio, TX 78249

#### **LOCATION**

The Cougar Center is located directly across from Tom C. High School in San Antonio, Texas, at the intersection of De Zavala Road and the IH-10 freeway, directly serving the northwest side of the city.

#### **DESCRIPTION**

Located on a spacious  $\pm 0.59$ -acre lot, this property offers excellent visibility and accessibility. It's strategically positioned on the heavily trafficked De Zavala Road, directly across from the large 6A Tom C. Clark High School and within walking distance of Lockhill Selma Elementary, ensuring a constant flow of foot and vehicle traffic. The location offers easy access to major highways, including Loop 1604 and close proximity to I-10, just under a mile away

#### **HIGHLIGHTS**

- Directly Across from Large 6A Clark High School ZONING
- Signage Available

C-3R

- Parking Availability
- Easy Access to Hwy I-10 & Loop 1604
- Centrally Located with Exceptional Visibility
- Class A Building
- Located at a Corner Traffic Light