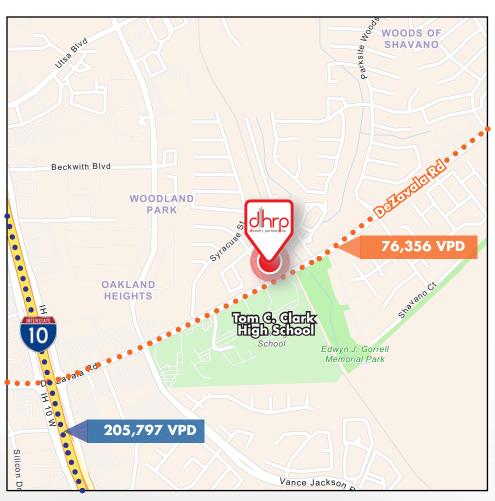

Michael D. Hoover, CSM 210.218.9095 hoover@dhrp.us

## **COUGAR CENTER ACROSS FROM LARGE 6A HIGH SCHOOL**

4999 De Zavala Rd I San Antonio, TX 78249



SALE/LEASE



Michael D. Hoover, CSM 210.218.9095 hoover@dhrp.us

## **COUGAR CENTER ACROSS FROM LARGE 6A HIGH SCHOOL**

4999 De Zavala Rd I San Antonio, TX 78249



#### **LOCATION**

The Cougar Center is located directly across from Tom C. High School in San Antonio, Texas, at the intersection of De Zavala Road and the IH-10 freeway, directly serving the northwest side of the city.

#### **DESCRIPTION**

Located on a spacious  $\pm 0.59$ -acre lot, this property offers excellent visibility and accessibility. It's strategically positioned on the heavily trafficked De Zavala Road, directly across from the large 6A Tom C. Clark High School and within walking distance of Lockhill Selma Elementary, ensuring a constant flow of foot and vehicle traffic. The location offers easy access to major highways, including Loop 1604 and close proximity to I-10, just under a mile away

**BUILDING SIZE** 

**LAND SIZE** 

**SUITE SIZE** 

± 5,855 SF

±.59 AC

Suite 1