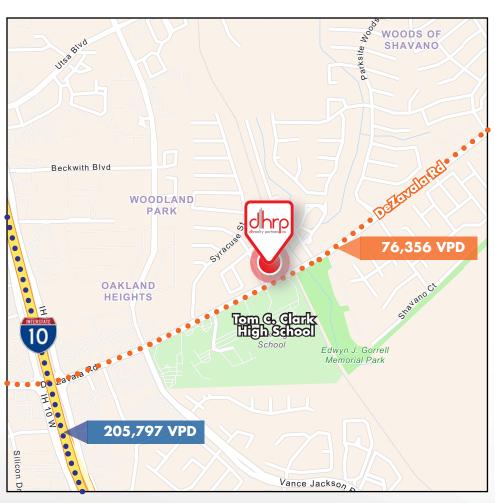

Michael D. Hoover, CSM 210.218.9095 hoover@dhrp.us

# **COUGAR CENTER ACROSS FROM LARGE 6A HIGH SCHOOL**

4999 De Zavala Rd I San Antonio, TX 78249



SALE/LEASE



Michael D. Hoover, CSM 210.218.9095 hoover@dhrp.us

## **COUGAR CENTER ACROSS FROM LARGE 6A HIGH SCHOOL**

4999 De Zavala Rd I San Antonio, TX 78249



#### **LOCATION**

The Cougar Center is located directly across from Tom C. High School in San Antonio, Texas, at the intersection of De Zavala Road and the IH-10 freeway, directly serving the northwest side of the city.

#### **DESCRIPTION**

Located on a spacious  $\pm 0.59$ -acre lot, this property offers excellent visibility and accessibility. It's strategically positioned on the heavily trafficked De Zavala Road, directly across from the large 6A Tom C. Clark High School and within walking distance of Lockhill Selma Elementary, ensuring a constant flow of foot and vehicle traffic. The location offers easy access to major highways, including Loop 1604 and close proximity to I-10, just under a mile away

**BUILDING SIZE** 

**LAND SIZE** 

**SUITE SIZE** 

± 5,855 SF

±.59 AC

Suite 1