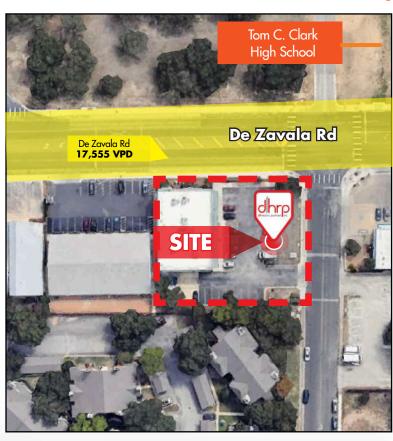

#### **LOCATION**

The Cougar Center is located directly across from Tom C. High School in San Antonio, Texas, at the intersection of De Zavala Road and the IH-10 freeway, directly serving the northwest side of the city.

### **PARCEL OVERVIEW**

The information herein was obtained from sources deemed reliable; however, DH Realty Partners, Inc. makes no guarantees, warranties, or representations as to the completeness of accuracy thereof. The presentation of this property is submitted subject to errors, omissions, changes of price, prior to sale or lease, or withdrawal without notice. All Floor plans, property lines, areas, and dimensions are approximate and for illustration purposes only. DHRP | DH Realty Partners, Inc. ®2025. A Texas Corporation.