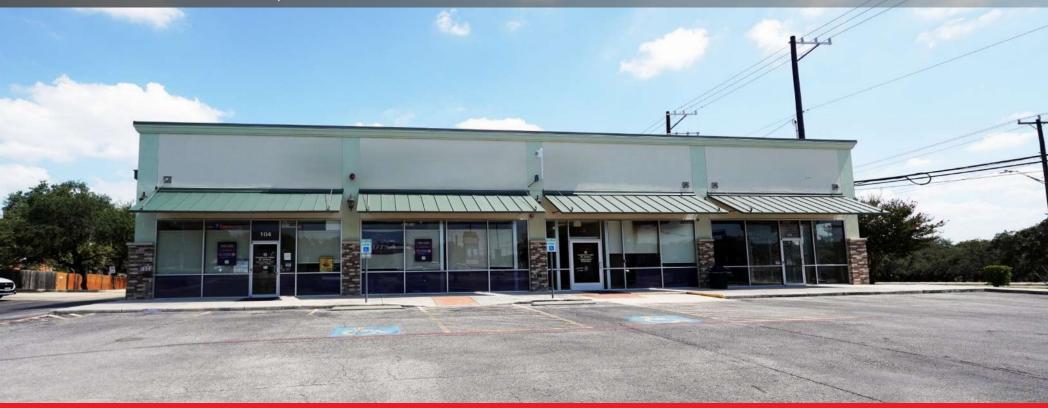

#### **LOCATION**

The Cougar Center is located directly across from Tom C. High School in San Antonio, Texas, at the intersection of De Zavala Road and the IH-10 freeway, directly serving the northwest side of the city.

#### **DESCRIPTION**

Located on a spacious  $\pm 0.59$ -acre lot, this property offers excellent visibility and accessibility. It's strategically positioned on the heavily trafficked De Zavala Road, directly across from the large 6A Tom C. Clark High School and within walking distance of Lockhill Selma Elementary, ensuring a constant flow of foot and vehicle traffic. The location offers easy access to major highways, including Loop 1604 and close proximity to I-10, just under a mile away

### **HIGHLIGHTS**

- Directly Across from Large 6A Clark High School ZONING
- Signage Available

C-3R

- Parking Availability
- Easy Access to Hwy I-10 & Loop 1604
- Centrally Located with Exceptional Visibility
- Class A Building
- Located at a Corner Traffic Light