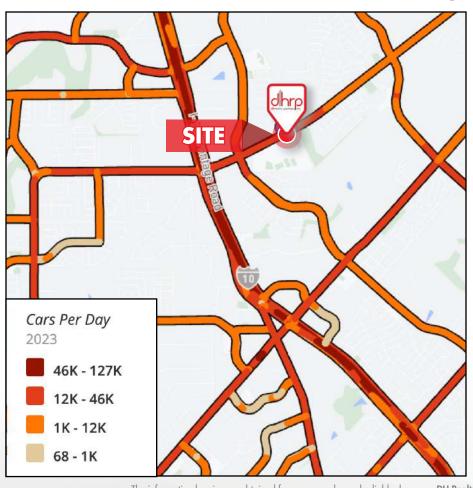

ER ACROSS FROM LARGE 6A HIGH SCHOOL**

4999 De Zavala Rd I San Antonio, TX 78249

### **POINTS OF INTEREST**



The information herein was obtained from sources deemed reliable; however, DH Realty Partners, Inc. makes no guarantees, warranties, or representations as to the completeness of accuracy thereof. The presentation of this property is submitted subject to errors, omissions, changes of price, prior to sale or lease, or withdrawal without notice. All Floor plans, property lines, areas, and dimensions are approximate and for illustration purposes only. DHRP | DH Realty Partners, Inc. ®2025. A Texas Corporation.



Michael D. Hoover, CSM 210.218.9095 hoover@dhrp.us

# **COUGAR CENTER ACROSS FROM LARGE 6A HIGH SCHOOL**

4999 De Zavala Rd I San Antonio, TX 78249

### **PLACER AI DATA**







The information herein was obtained from sources deemed reliable; however, DH Realty Partners, Inc. makes no guarantees, warranties, or representations as to the completeness of accuracy thereof. The presentation of this property is submitted subject to errors, omissions, changes of price, prior to sale or lease, or withdrawal without notice. All Floor plans, property lines, areas, and dimensions are approximate and for illustration purposes only. DHRP | DH Realty Partners, Inc. ®2025. A Texas Corporation.



Michael D. Hoover, CSM 210.218.9095 hoover@dhrp.us

## **COUGAR CENTER ACROSS FROM LARGE 6A HIGH SCHOOL**

4999 De Zavala Rd I San Antonio, TX 78249

### **TOP NEARBY DESTINATIONS**



The information herein was obtained from sources deemed reliable; however, DH Realty Partners,