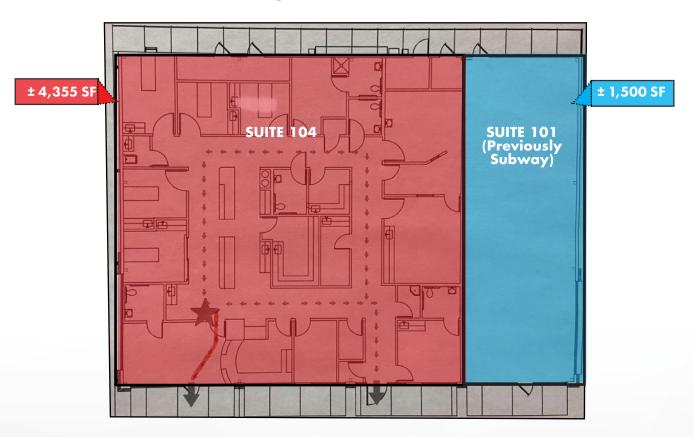

**BUILDING SIZE** 

**LAND SIZE** 

**SUITE SIZE** 

± 5,855 SF

±.59 AC

Suite 101: ± 1,500 SF Suite 104: ± 4,355 SF

### **SITE PLAN**

The information herein was obtained from sources deemed reliable; however, DH Realty Partners, Inc. makes no guarantees, warranties, or representations as to the completeness of accuracy thereof. The presentation of this property is submitted subject to errors, omissions, changes of price, prior to sale or lease, or withdrawal without notice. All Floor plans, property lines, areas, and dimensions are approximate and for illustration purposes only. DHRP | DH Realty Partners, Inc. ®2025. A Texas Corporation.