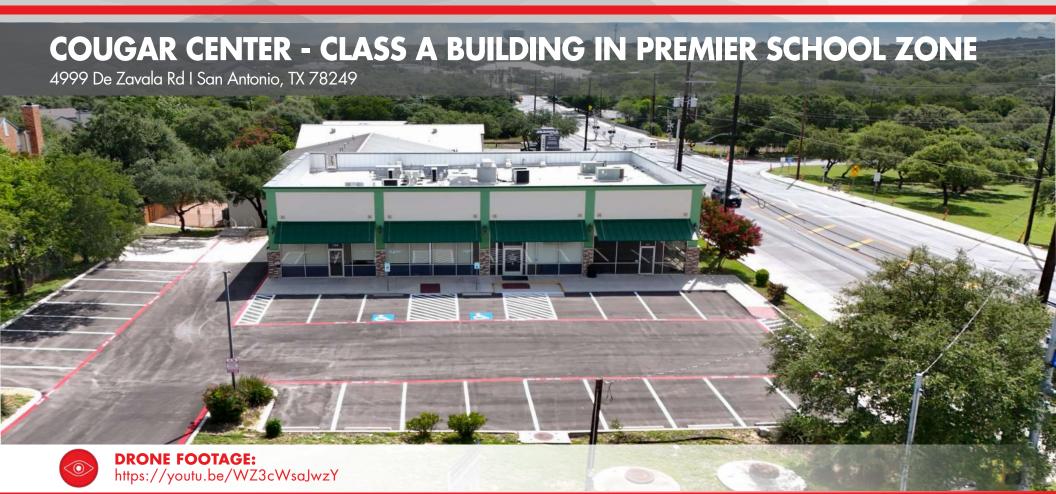

## **COUGAR CENTER - CLASS A BUILDING IN PREMIER SCHOOL ZONE**

4999 De Zavala Rd I San Antonio, TX 78249

#### LOCATION

The Cougar Center is located directly across from Tom C. High School in San Antonio, Texas, at the intersection of De Zavala Road and the IH-10 freeway, directly serving the northwest side of the city.

#### **HIGHLIGHTS**

- Directly across from Tom C. Clark High School (2,835 students) and walking distance to Locke Hill Elementary (522 students)
- Prime corner location with traffic light providing maximum visibility and easy highway access to Loop 1604 and I-10
- Benefits from proximity to award-winning schools with strong academic reputations and constant daily traffic
- Class A building on spacious 0.59-acre lot with ample parking and signage opportunities

#### **DESCRIPTION**

This Class A building sits on a spacious 0.59-acre corner lot with exceptional visibility and traffic exposure on De Zavala Road. Strategically positioned directly across from Tom C. Clark High School, one of the largest 6A campuses in Northside ISD with 2,835 students and over 120 classrooms. The property benefits from constant student, parent, and staff traffic throughout the day and within walking distance of Locke Hill Elementary School, serving 522 students in Pre-K through 5th grade. The corner traffic light location provides maximum visibility while offering easy access to major highways including Loop 1604 and I-10 (under one mile away).