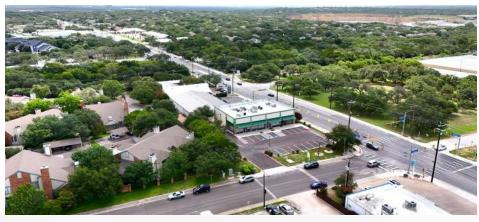

#### LOCATION

The Cougar Center is located directly across from Tom C. High School in San Antonio, Texas, at the intersection of De Zavala Road and the IH-10 freeway, directly serving the northwest side of the city.

#### **DESCRIPTION**

This Class A building sits on a spacious 0.59-acre corner lot with exceptional visibility and traffic exposure on De Zavala Road. Strategically positioned directly across from Tom C. Clark High School, one of the largest 6A campuses in Northside ISD with 2,835 students and over 120 classrooms. The property benefits from constant student, parent, and staff traffic throughout the day and within walking distance of Locke Hill Elementary School, serving 522 students in Pre-K through 5th grade. The corner traffic light location provides maximum visibility while offering easy access to major highways including Loop 1604 and I-10 (under one mile away).