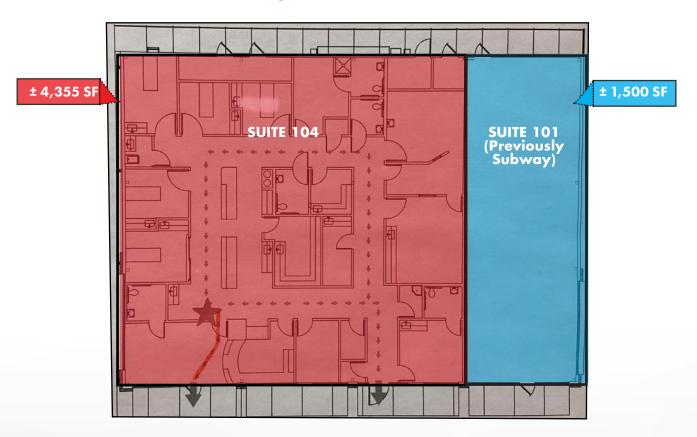

**LAND SIZE** 

± .59 AC

**SUITE SIZE** 

**ZONING** 

Suite 101: ± 1,500 SF Suite 104: ± 4,355 SF C-3R

**BUILDING SIZE** 

± 5,855 SF

The information herein was obtained from sources deemed reliable; however, DH Realty Partners, Inc. makes no guarantees, warranties, or representations as to the completeness of accuracy thereof. The presentation of this property is submitted subject to errors, omissions, changes of price, prior to sale or lease, or withdrawal without notice. All Floor plans, property lines, areas, and dimensions are approximate and for illustration purposes only. DHRP | DH Realty Partners, Inc. ®2025. A Texas Corporation.

### **SITE PLAN**

The information herein was obtained from sources deemed reliable; however, DH Realty Partners, Inc. makes no guarantees, warranties, or representations as to the completeness of accuracy thereof. The presentation of this property is submitted subject to errors, omissions, changes of price, prior to sale or lease, or withdrawal without notice. All Floor plans, property lines, areas, and dimensions are approximate and for illustration purposes only. DHRP | DH Realty Partners, Inc. ®2025. A Texas Corporation.