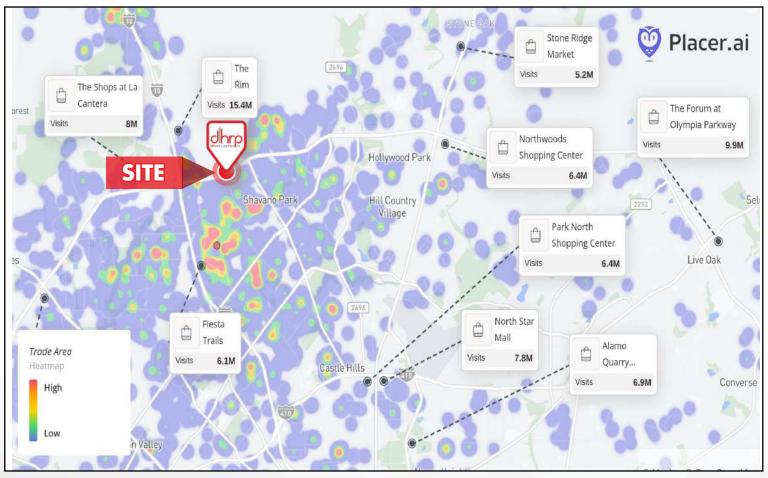

## **COUGAR CENTER - CLASS A BUILDING IN PREMIER SCHOOL ZONE**

4999 De Zavala Rd I San Antonio, TX 78249

### **PLACER AI DATA**

The information herein was obtained from sources deemed reliable; however, DH Realty Partners, Inc. makes no guarantees, warranties, or representations as to the completeness of accuracy thereof. The presentation of this property is submitted subject to errors, omissions, changes of price, prior to sale or lease, or withdrawal without notice. All Floor plans, property lines, areas, and dimensions are approximate and for illustration purposes only. DHRP | DH Realty Partners, Inc. ®2025. A Texas Corporation.