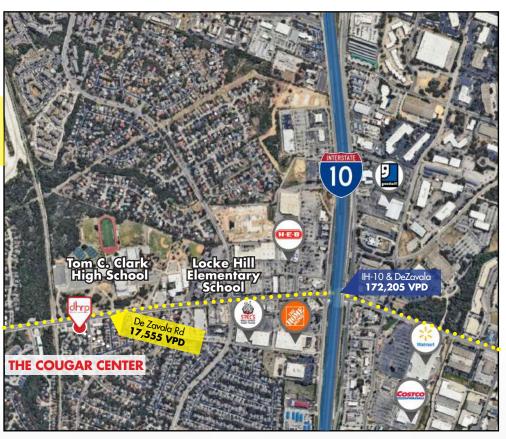

## **POINTS OF INTEREST**

The information herein was obtained from sources deemed reliable; however, DH Realty Partners, Inc. makes no guarantees, warranties, or representations as to the completeness of accuracy thereof. The presentation of this property is submitted subject to errors, omissions, changes of price, prior to sale or lease, or withdrawal without notice. All Floor plans, property lines, areas, and dimensions are approximate and for illustration purposes only. DHRP | DH Realty Partners, Inc. ®2025. A Texas Corporation.

#### LOCATION

The Cougar Center is located directly across from Tom C. High School in San Antonio, Texas, at the intersection of De Zavala Road and the IH-10 freeway, directly serving the northwest side of the city.

#### **HIGHLIGHTS**

- Directly across from Tom C. Clark High School (2,835 students) and walking distance to Locke Hill Elementary (522 students)
- Prime corner location with traffic light providing maximum visibility and easy highway access to Loop 1604 and I-10
- Benefits from proximity to award-winning schools with strong academic reputations and constant daily traffic
- Class A building on spacious 0.59-acre lot with ample parking and signage opportunities

#### **DESCRIPTION**

This Class A building sits on a spacious 0.59-acre corner lot with exceptional visibility and traffic exposure on De Zavala Road. Strategically positioned directly across from Tom C. Clark High School, one of the largest 6A campuses in Northside ISD with 2,835 students and over 120 classrooms. The property benefits from constant student, parent, and staff traffic throughout the day and within walking distance of Locke Hill Elementary School, serving 522 students in Pre-K through 5th grade. The corner traffic light location provides maximum visibility while offering easy access to major highways including Loop 1604 and I-10 (under one mile away).