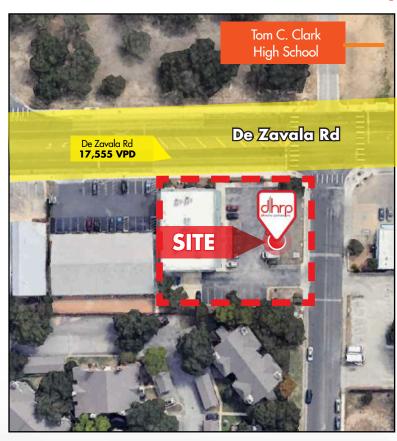

#### LOCATION

The Cougar Center is located directly across from Tom C. High School in San Antonio, Texas, at the intersection of De Zavala Road and the IH-10 freeway, directly serving the northwest side of the city.

#### **HIGHLIGHTS**

- Directly across from Tom C. Clark High School (2,835 students) and walking distance to Locke Hill Elementary (522 students)
- Prime corner location with traffic light providing maximum visibility and easy highway access to Loop 1604 and I-10
- Benefits from proximity to award-winning schools with strong academic reputations and constant daily traffic
- Class A building on spacious 0.59-acre lot with ample parking and signage opportunities

#### **DESCRIPTION**

This Class A building sits on a spacious 0.59-acre corner lot with exceptional visibility and traffic exposure on De Zavala Road. Strategically positioned directly across from Tom C. Clark High School, one of the largest 6A campuses in Northside ISD with 2,835 students and over 120 classrooms. The property benefits from constant student, parent, and staff traffic throughout the day and within walking distance of Locke Hill Elementary School, serving 522 students in Pre-K through 5th grade. The corner traffic light location provides maximum visibility while offering easy access to major highways including Loop 1604 and I-10 (under one mile away).

### **PARCEL OVERVIEW**

The information herein was obtained from sources deemed reliable; however, DH Realty Partners, Inc. makes no guarantees, warranties, or representations as to the completeness of accuracy thereof. The presentation of this property is submitted subject to errors, omissions, changes of price, prior to sale or lease, or withdrawal without notice. All Floor plans, property lines, areas, and dimensions are approximate and for illustration purposes only. DHRP | DH Realty Partners, Inc. ®2025. A Texas Corporation.