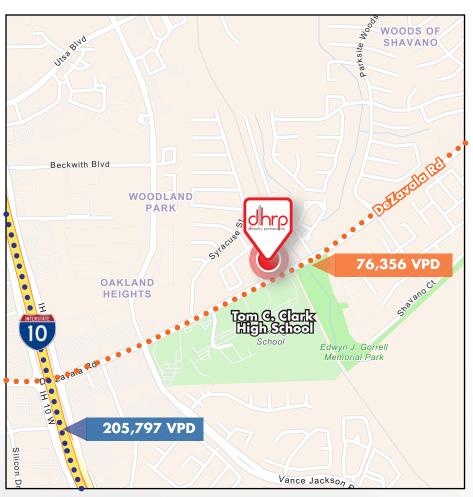

#### LOCATION

The Cougar Center is located directly across from Tom C. High School in San Antonio, Texas, at the intersection of De Zavala Road and the IH-10 freeway, directly serving the northwest side of the city.

#### **HIGHLIGHTS**

- Directly across from Tom C. Clark High School (2,835 students) and walking distance to Locke Hill Elementary (522 students)
- Prime corner location with traffic light providing maximum visibility and easy highway access to Loop 1604 and I-10
- Benefits from proximity to award-winning schools with strong academic reputations and constant daily traffic
- Class A building on spacious 0.59-acre lot with ample parking and signage opportunities

#### **DESCRIPTION**

This Class A building sits on a spacious 0.59-acre corner lot with exceptional visibility and traffic exposure on De Zavala Road. Strategically positioned directly across from Tom C. Clark High School, one of the largest 6A campuses in Northside ISD with 2,835 students and over 120 classrooms. The property benefits from constant student, parent, and staff traffic throughout the day and within walking distance of Locke Hill Elementary School, serving 522 students in Pre-K through 5th grade. The corner traffic light location provides maximum visibility while offering easy access to major highways including Loop 1604 and I-10 (under one mile away).