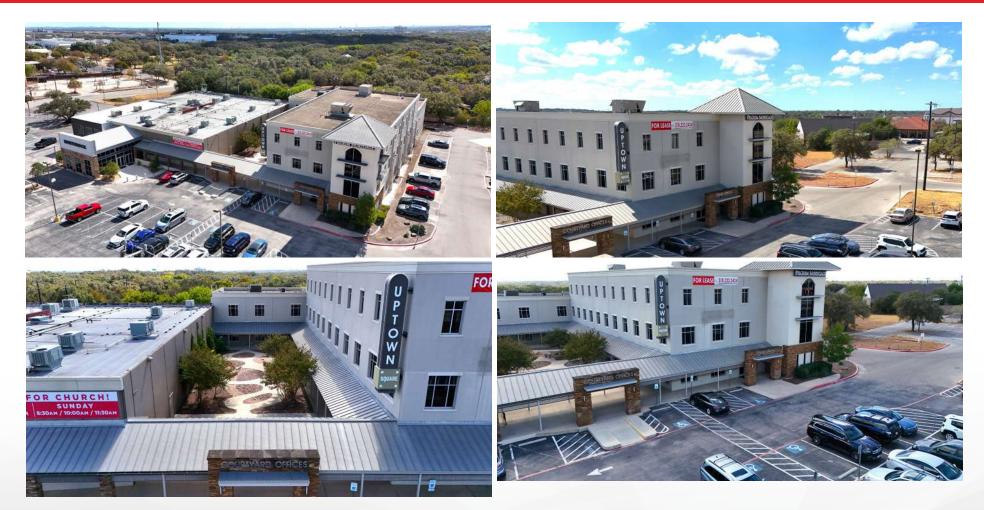

## UPTOWN SQUARE OFFICE BUILDING

### 1270 N Loop 1604 E | San Antonio, TX 78232 PILGRIM MORTGAGE EXQUISITI 0 Texas W PILGRIM MORTGAGE N F P T O W N EXQUISITE PROPERTIES **ESSENC** TOWER OFFICES 1270 \*Perfect for Medical Users

360° PANORAMIC VIEW https://kuula.co/post/5Mz02

## UPTOWN SQUARE OFFICE BUILDING FOR LEASE

1270 N Loop 1604 E | San Antonio, TX 78232

**AERIAL** 

The information herein was obtained from sources deemed reliable; however, DH Realty Partners, Inc. makes no guarantees, warranties, or representations as to the completeness of accuracy thereof. The presentation of this property is submitted subject to errors, omissions, changes of price, prior to sale or lease, or withdrawal without notice. All Floor plans, property lines, areas, and dimensions are approximate and for illustration purposes only. DHRP | DH Realty Partners, Inc. @2024. A Texas Corporation.