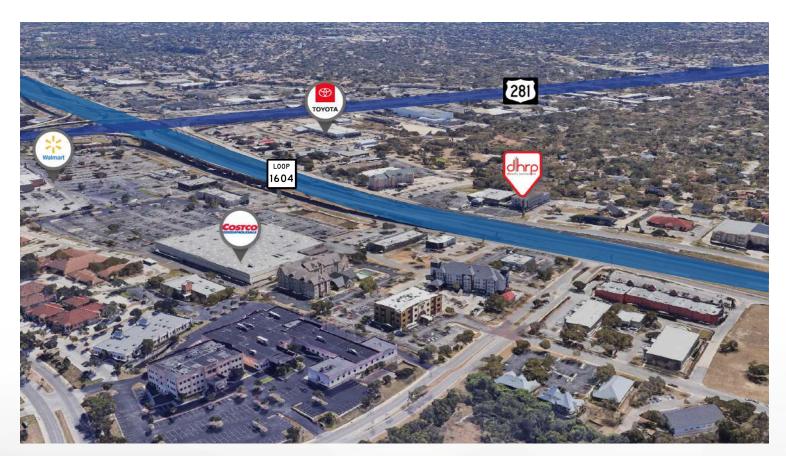

## UPTOWN SQUARE OFFICE BUILDING FOR LEASE

1270 N Loop 1604 E | San Antonio, TX 78232

**AERIAL** 

The information herein was obtained from sources deemed reliable; however, DH Realty Partners, Inc. makes no guarantees, warranties, or representations as to the completeness of accuracy thereof. The presentation of this property is submitted subject to errors, omissions, changes of price, prior to sale or lease, or withdrawal without notice. All Floor plans, property lines, areas, and dimensions are approximate and for illustration purposes only. DHRP | DH Realty Partners, Inc. @2024. A Texas Corporation.

### **UPTOWN SQUARE OFFICE BUILDING FOR LEASE**

1270 N Loop 1604 E | San Antonio, TX 78232