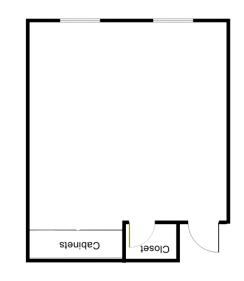

## UPTOWN SQUARE OFFICE BUILDING FOR LEASE

1270 N Loop 1604 E | San Antonio, TX 78232

### SUITE 1306 FLOOR PLAN (± 1,711 SF) - 3RD FLOOR

dhrealty partners inc

 $\langle \odot \rangle$ 

SUITE 1302 FLOOR PLAN (± 2,522 SF) - 3RD FLOOR

The information herein was obtained from sources deemed reliable; however, DH Realty Partners, Inc. makes no guarantees, warranties, or representations as to the completeness of accuracy thereof. The presentation of this property is submitted subject to errors, omissions, changes of price, prior to sale or lease, or withdrawal without notice. All Floor plans, property lines, areas, and dimensions are approximate and for illustration purposes only. DHRP | DH Realty Partners, Inc. ®2024. A Texas Corporation.