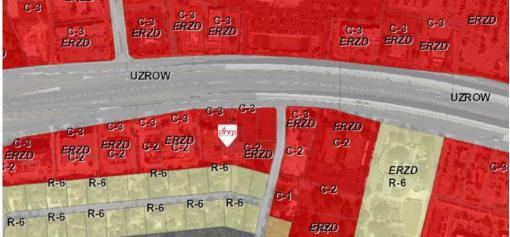

| BUILDING SIZE                | ZONING                 |  |  |
|------------------------------|------------------------|--|--|
| ± 36,017 SF                  | C-2, C-3               |  |  |
| LEASE TERMS                  | AVAILABLE SPACE        |  |  |
| NNN - Contact Broker         | 1st Floor              |  |  |
| LEASE RATE<br>Contact Broker | Suite 1112: ± 3,326 SF |  |  |
|                              | 2nd Floor              |  |  |
|                              | Suite 1201: ± 3,864 SF |  |  |
|                              | Suite 1206: ± 1,017 SF |  |  |