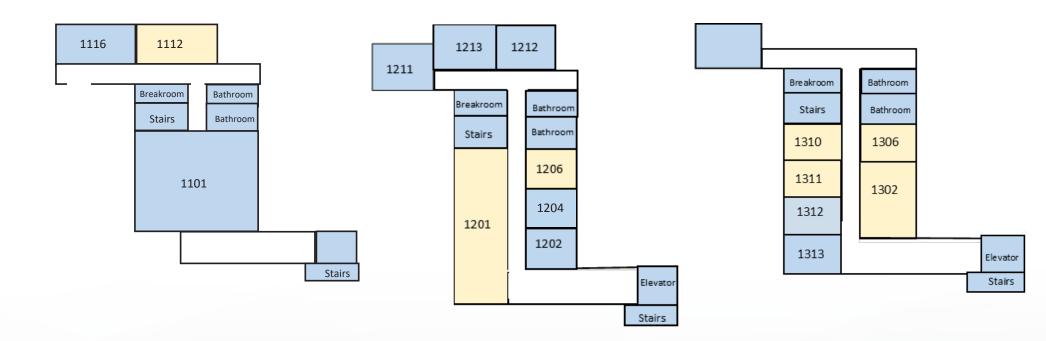

| BUILDING SIZE                | ZONING                 |  |  |
|------------------------------|------------------------|--|--|
| ± 36,017 SF                  | C-2, C-3               |  |  |
| LEASE TERMS                  | AVAILABLE SPACE        |  |  |
| NNN - Contact Broker         | 1st Floor              |  |  |
| LEASE RATE<br>Contact Broker | Suite 1112: ± 3,326 SF |  |  |
|                              | 2nd Floor              |  |  |
|                              | Suite 1201: ± 3,864 SF |  |  |
|                              | Suite 1206: ± 1,017 SF |  |  |

**3rd Floor** 

Suite 1306: ± 1,711 SF Suite 1302: ± 2,522 SF Suite 1310: ± 1,537 SF Suite 1311: ± 791 SF

The information herein was obtained from sources deemed reliable; however, DH Realty Partners, Inc. makes no guarantees, warranties, or representations as to the completeness of accuracy thereof. The presentation of this property is submitted subject to errors, omissions, changes of price, prior to sale or lease, or withdrawal without notice. All Floor plans, property lines, areas, and dimensions are approximate and for illustration purposes only. DHRP | DH Realty Partners, Inc. ®2024. A Texas Corporation.

### SUITE 1112 FLOOR PLAN (± 3,326 SF) - 1ST FLOOR

The information herein was obtained from sources deemed reliable; however, DH Realty Partners, Inc. makes no guarantees, warranties, or representations as to the completeness of accuracy thereof. The presentation of this property is submitted subject to errors, omissions, changes of price, prior to sale or lease, or withdrawal without notice. All Floor plans, property lines, areas, and dimensions are approximate and for illustration purposes only. DHRP | DH Realty Partners, Inc. ®2024. A Texas Corporation.

### SUITE 1201 FLOOR PLAN (± 3,864 SF) - 2ND FLOOR

The information herein was obtained from sources deemed reliable; however, DH Realty Partners, Inc. makes no guarantees, warranties, or representations as to the completeness of accuracy thereof. The presentation of this property is submitted subject to errors, omissions, changes of price, prior to sale or lease, or withdrawal without notice. All Floor plans, property lines, areas, and dimensions are approximate and for illustration purposes only. DHRP | DH Realty Partners, Inc. ®2024. A Texas Corporation.

### SUITE 1206 FLOOR PLAN (± 1,017 SF) - 2ND FLOOR

The information herein was obtained from sources deemed reliable; however, DH Realty Partners, Inc. makes no guarantees, warranties, or representations as to the completeness of accuracy thereof. The presentation of this property is submitted subject to errors, omissions, changes of price, prior to sale or lease, or withdrawal without notice. All Floor plans, property lines, areas, and dimensions are approximate and for illustration purposes only. DHRP | DH Realty Partners, Inc. ®2024. A Texas Corporation.

### SUITE 1306 FLOOR PLAN (± 1,711 SF) - 3RD FLOOR

dhrealty partners inc

 $\langle \odot \rangle$ 

SUITE 1302 FLOOR PLAN (± 2,522 SF) - 3RD FLOOR

The information herein was obtained from sources deemed reliable; however, DH Realty Partners, Inc. makes no guarantees, warranties, or representations as to the completeness of accuracy thereof. The presentation of this property is submitted subject to errors, omissions, changes of price, prior to sale or lease, or withdrawal without notice. All Floor plans, property lines, areas, and dimensions are approximate and for illustration purposes only. DHRP | DH Realty Partners, Inc. ®2024. A Texas Corporation.

## UPTOWN SQUARE OFFICE BUILDING FOR LEASE

1270 N Loop 1604 E | San Antonio, TX 78232

SUITE 1310 FLOOR PLAN (± 1,537 SF) - 3RD FLOOR

 $\langle \odot \rangle$ 

SUITE 1311 FLOOR PLAN (± 791 SF) - 3RD FLOOR

The information herein was obtained from sources deemed reliable; however, DH Realty Partners, Inc. makes no guarantees, warranties, or representations as to the completeness of accuracy thereof. The presentation of this property is submitted subject to errors, omissions, changes of price, prior to sale or lease, or withdrawal without notice. All Floor plans, property lines, areas, and dimensions are approximate and for illustration purposes only. DHRP | DH Realty Partners, Inc. ®2024. A Texas Corporation.