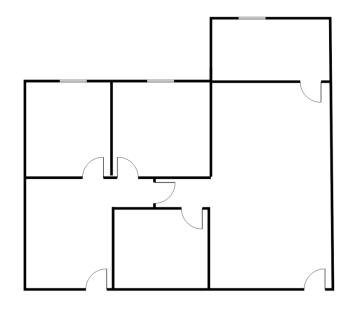

## UPTOWN SQUARE OFFICE BUILDING FOR LEASE

1270 N Loop 1604 E | San Antonio, TX 78232

### SUITE 1112 FLOOR PLAN (± 3,326 SF) - 1ST FLOOR

The information herein was obtained from sources deemed reliable; however, DH Realty Partners, Inc. makes no guarantees, warranties, or representations as to the completeness of accuracy thereof. The presentation of this property is submitted subject to errors, omissions, changes of price, prior to sale or lease, or withdrawal without notice. All Floor plans, property lines, areas, and dimensions are approximate and for illustration purposes only. DHRP | DH Realty Partners, Inc. ®2024. A Texas Corporation.