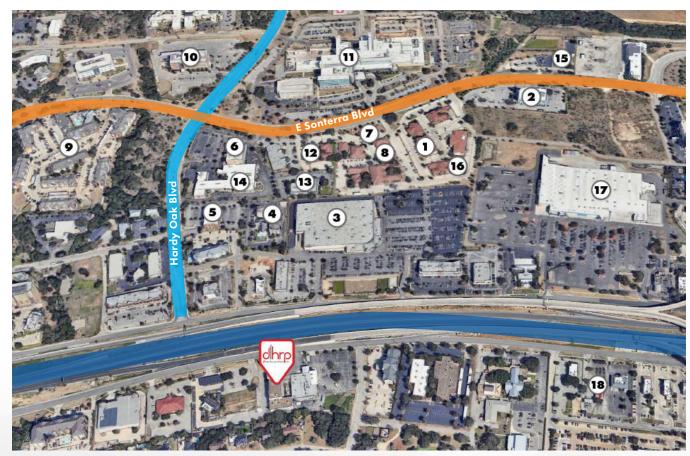

### **POINTS OF INTEREST**

- 1. Summit Family Medicine
- 2. Medcare Associates of Stone Oak
- 3. Costco Wholesale
- 4. Residence Inn by Marriott
- 5. Sonterra Oaks Medical Plaza
- 6. Hardy Oaks Medical Building
- 7. OPtimalMD
- 8. TX Top Pediatrics
- 9. Sonterra Blue Apartments
- 10. Gastroenterology Consultants of San Antonio
- 11. Methodist Hospital Stone Oak
- 12. Sonterra RX
- 13. S.A. Dental Specialists
- 14. South Texas Spine & Surgical Hospital
- 15. Children's Eye Center of South Texas
- 16. San Antonio Podiatry Associates
- 17. Walmart Supercenter

### LOCATION INFORMATION

#### **TRAFFIC COUNTS**

dhrealty partners inc

 $\langle \mathfrak{O} \rangle$ 