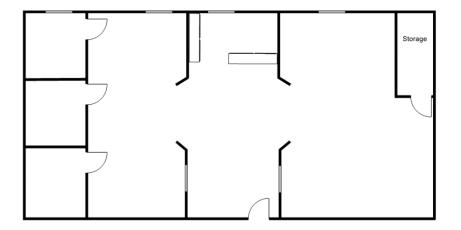

## UPTOWN SQUARE OFFICE BUILDING FOR LEASE

1270 N Loop 1604 E | San Antonio, TX 78232

### SUITE 1201 FLOOR PLAN (± 3,864 SF) - 2ND FLOOR

The information herein was obtained from sources deemed reliable; however, DH Realty Partners, Inc. makes no guarantees, warranties, or representations as to the completeness of accuracy thereof. The presentation of this property is submitted subject to errors, omissions, changes of price, prior to sale or lease, or withdrawal without notice. All Floor plans, property lines, areas, and dimensions are approximate and for illustration purposes only. DHRP | DH Realty Partners, Inc. ®2024. A Texas Corporation.