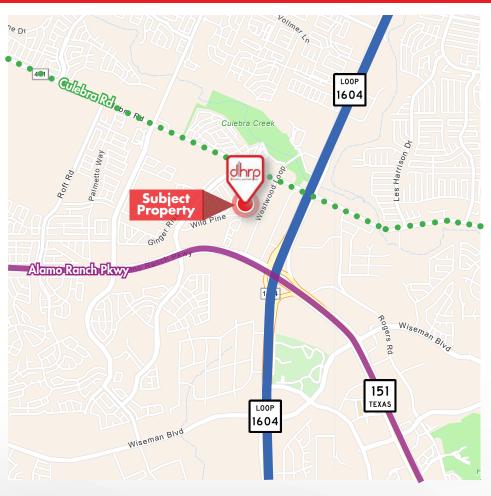

# 3,300 SF - 6,600 SF OFFICE CONDO IN ALAMO RANCH

11207 Wild Pine, Bldg 2, Suites 201 & 204 | San Antonio, TX 78253

# **AERIAL MAP**

The information herein was obtained from sources deemed reliable; however, DH Realty Partners, Inc. makes no guarantees, warranties, or representations as to the completeness of accuracy thereof. The presentation of this property is submitted subject to errors, omissions, changes of price, prior to sale or lease, or withdrawal without notice. All Floor plans, property lines, areas, and dimensions are approximate and for illustration purposes only. DHRP | DH Realty Partners, Inc. ®2024. A Texas Corporation.