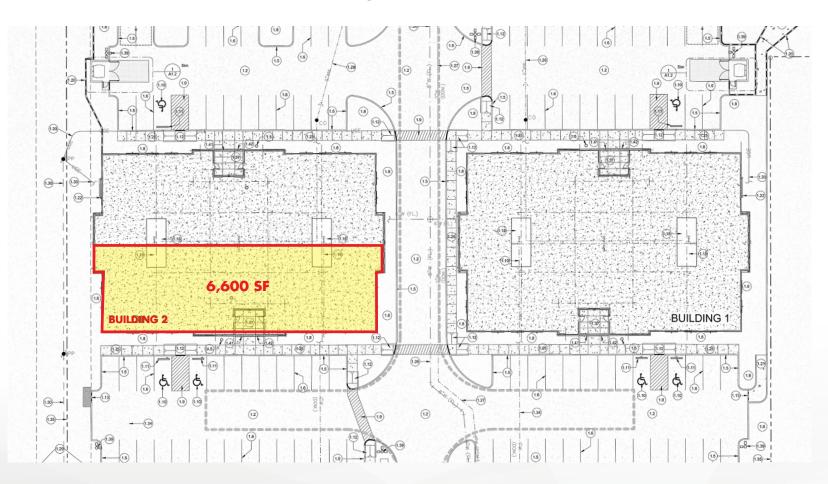

#### DESCRIPTION

A 6,600 SF office condo available for purchase or lease in the densely populated Alamo Ranch. The condo is comprised of two 3,300 SF units which can be purchased separately or together as contiguous space. It is currently in shell condition, occupying the front half of Building 2. It is located near the Alamo Ranch Town Center, a premier shopping center for the Alamo Ranch master-planned community. The property is within five miles of Westover Hills employment center along the Highway 151 corridor.

#### **CONDO SIZE**

± 3,300 SF - 6,600 SF (Front two suites, Suite 201 & 204)

### **TOTAL BUILDING SIZE**

Bldg 2: ± 13,200 SF

# **SITE PLAN**

The information herein was obtained from sources deemed reliable; however, DH Realty Partners, Inc. makes no guarantees, warranties, or representations as to the completeness of accuracy thereof. The presentation of this property is submitted subject to errors, omissions, changes of price, prior to sale or lease, or withdrawal without notice. All Floor plans, property lines, areas, and dimensions are approximate and for illustration purposes only. DHRP | DH Realty Partners, Inc. ®2024. A Texas Corporation.