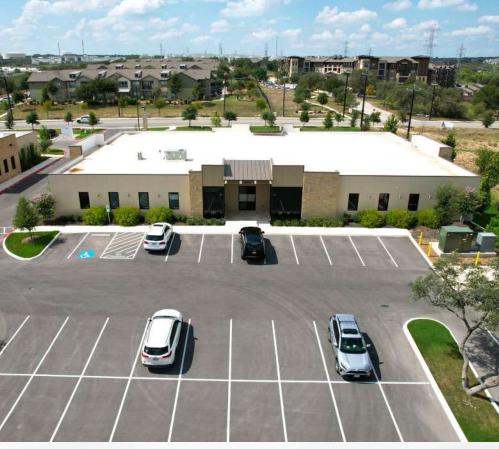

# 3,300 SF - 6,600 SF OFFICE CONDO IN ALAMO RANCH

11207 Wild Pine, Bldg 2, Suites 201 & 204 | San Antonio, TX 78253

**PHOTOGRAPHY** 

**FRONT** 

**BACK** 

Frank Stanley 832.419.4565 stanley@dhrp.us

# 3,300 SF - 6,600 SF OFFICE CONDO IN ALAMO RANCH

11207 Wild Pine, Bldg 2, Suites 201 & 204 | San Antonio, TX 78253