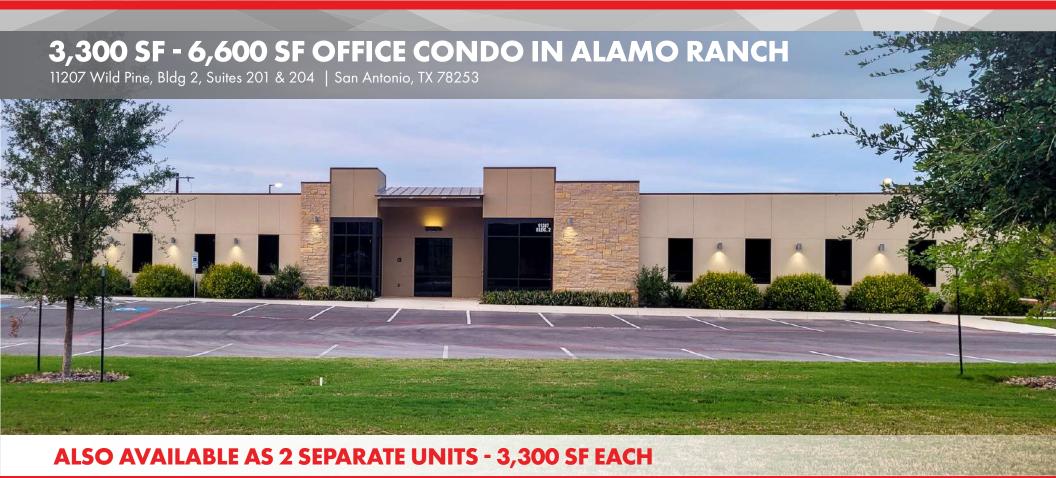

# 3,300 SF - 6,600 SF OFFICE CONDO IN ALAMO RANCH

11207 Wild Pine, Bldg 2, Suites 201 & 204 | San Antonio, TX 78253

#### DESCRIPTION

A 6,600 SF office condo available for purchase or lease in the densely populated Alamo Ranch. The condo is comprised of two 3,300 SF units which can be purchased separately or together as contiguous space. It is currently in shell condition, occupying the front half of Building 2. It is located near the Alamo Ranch Town Center, a premier shopping center for the Alamo Ranch master-planned community. The property is within five miles of Westover Hills employment center along the Highway 151 corridor.