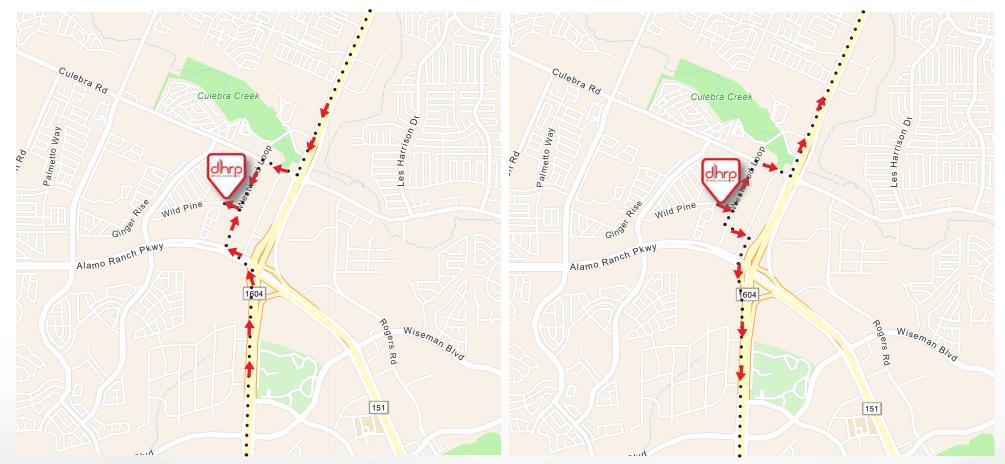

# 3,300 SF - 6,600 SF OFFICE CONDO IN ALAMO RANCH

11207 Wild Pine, Bldg 2, Suites 201 & 204 | San Antonio, TX 78253

**INGRESS** EGRESS

The information herein was obtained from sources deemed reliable; however, DH Realty Partners, Inc. makes no guarantees, warranties, or representations as to the completeness of accuracy thereof. The presentation of this property is submitted subject to errors, omissions, changes of price, prior to sale or lease, or withdrawal without notice. All Floor plans, property lines, areas, and dimensions are approximate and for illustration purposes only. DHRP | DH Realty Partners, Inc. ®2024. A Texas Corporation.