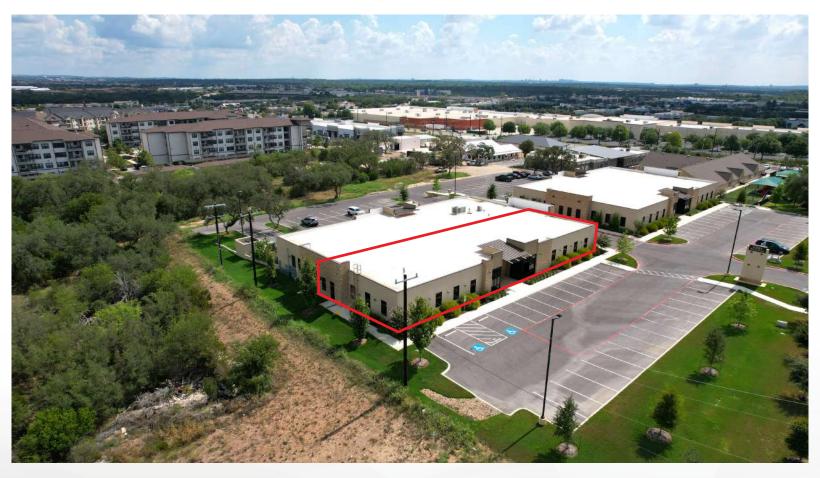

# 3,300 SF - 6,600 SF OFFICE CONDO IN ALAMO RANCH

11207 Wild Pine, Bldg 2, Suites 201 & 204 | San Antonio, TX 78253

# **AERIAL MAP**

The information herein was obtained from sources deemed reliable; however, DH Realty Partners, Inc. makes no guarantees, warranties, or representations as to the completeness of accuracy thereof. The presentation of this property is submitted subject to errors, omissions, changes of price, prior to sale or lease, or withdrawal without notice. All Floor plans, property lines, areas, and dimensions are approximate and for illustration purposes only. DHRP | DH Realty Partners, Inc. ®2024. A Texas Corporation.