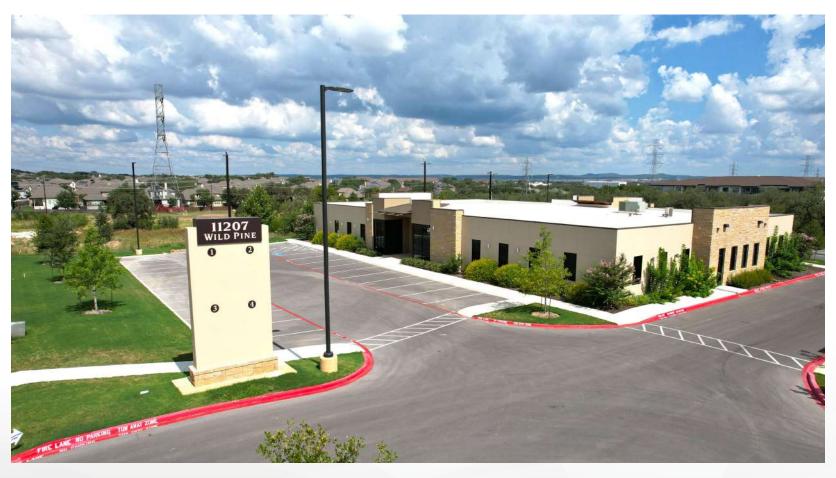

# 3,300 SF - 6,600 SF OFFICE CONDO IN ALAMO RANCH

11207 Wild Pine, Bldg 2, Suites 201 & 204 | San Antonio, TX 78253

#### DESCRIPTION

A 6,600 SF office condo available for purchase or lease in the densely populated Alamo Ranch. The condo is comprised of two 3,300 SF units which can be purchased separately or together as contiguous space. It is currently in shell condition, occupying the front half of Building 2. It is located near the Alamo Ranch Town Center, a premier shopping center for the Alamo Ranch master-planned community. The property is within five miles of Westover Hills employment center along the Highway 151 corridor.

#### **HIGHLIGHTS**

- Easy access to Loop 1604, Hwy 151, and Culebra Rd (471)
- In the heart of the Alamo Ranch community
- Within 7 miles of Westover Hills Medical Area