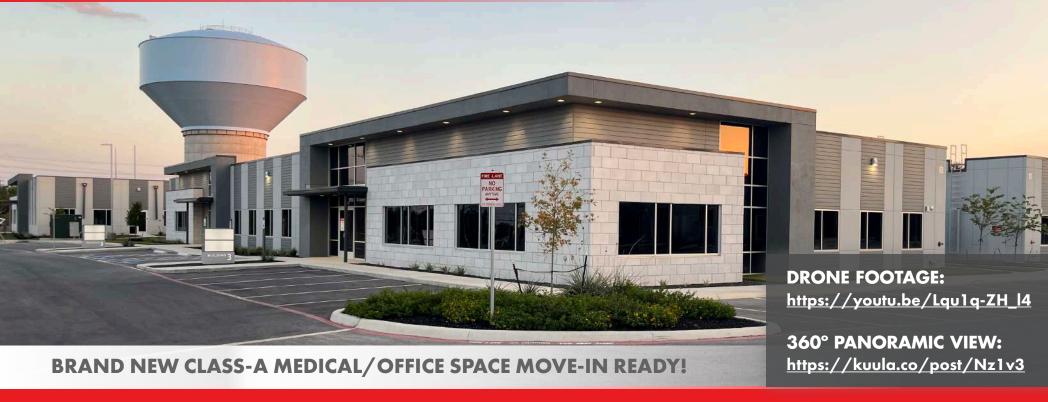

## **INDIAN WOODS BUSINESS PARK**

4318 De Zavala Road | San Antonio, TX 78230

**±3,200 SF up to ± 14,300 SF (contiguous)** 

SALE/LEASE

Matthew Baylor 210.381.3398 mbaylor@dhrp.us Logan T. Baylor, CCIM 210.326.1095 lbaylor@dhrp.us

#### **DESCRIPTION**

**BRAND NEW!** Building 3 is located in Indian Woods Business Park, a Class A, Contemporary Office-condo complex development, which consists of five buildings. **Building 1 is leased by The University of Texas Health Science Center San Antonio, Building 2 sold to an ophthalmologist, and Building 4 sold to Texas Liver Institute.** 

## **BUILDING 3 PHOTOS**

The information herein was obtained from sources deemed reliable; however, DH Realty Partners, Inc. makes no guarantees, warranties, or representations as to the completeness of accuracy thereof. The presentation of this property is submitted subject to errors, omissions, changes of price, prior to sale or lease, or withdrawal without notice. All Floor plans, property lines, areas, and dimensions are approximate and for illustration purposes only. DHRP | DH Realty Partners, Inc. ®2025. A Texas Corporation.