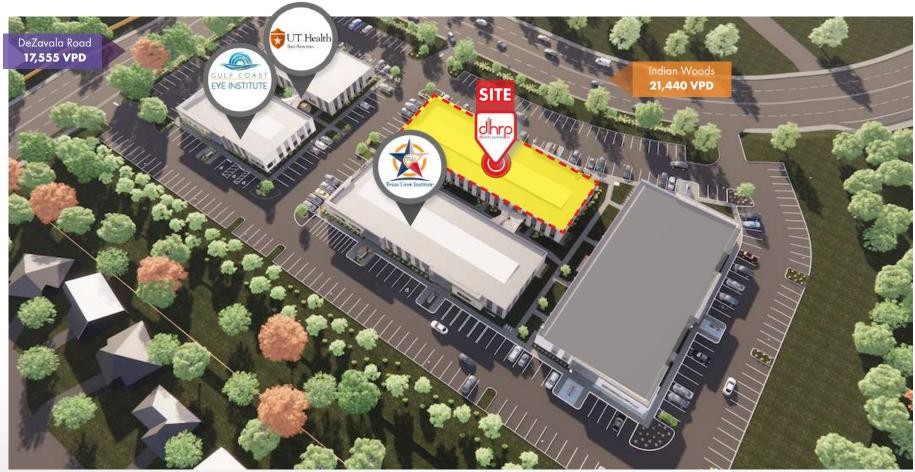

#### **DESCRIPTION**

**BRAND NEW!** Building 3 is located in Indian Woods Business Park, a Class A, Contemporary Office-condo complex development, which consists of five buildings. **Building 1 is leased by The University of Texas Health Science Center San Antonio, Building 2 sold to an ophthalmologist, and Building 4 sold to Texas Liver Institute.** 

## **POINTS OF INTEREST**

The information herein was obtained from sources deemed reliable; however, DH Realty Partners, Inc. makes no guarantees, warranties, or representations as to the completeness of accuracy thereof. The presentation of this property is submitted subject to errors, omissions, changes of price, prior to sale or lease, or withdrawal without notice. All Floor plans, property lines, areas, and dimensions are approximate and for illustration purposes only. DHRP | DH Realty Partners, Inc. ®2025. A Texas Corporation.

## **POINTS OF INTEREST**