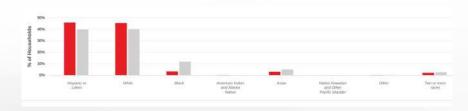

## **Audience Overview**

| Median Household Income | Bachelor's Degree<br>or Higher | Most Common Ethnicity    | Persons per Household |
|-------------------------|--------------------------------|--------------------------|-----------------------|
| \$99.4K                 | 59.5%                          | Hispanic or Latino (46%) | 2.31                  |
| \$73.2K                 | 32.3%                          | White (40.1%)            | 2.79                  |

## **Ethnicity**