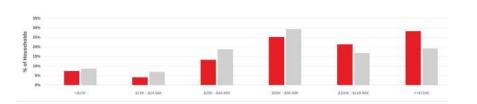

## **Audience Overview**

| Median Household Income | Bachelor's Degree<br>or Higher | Most Common Ethnicity    | Persons per Household |
|-------------------------|--------------------------------|--------------------------|-----------------------|
| \$99.4K                 | 59.5%                          | Hispanic or Latino (46%) | 2.31                  |
| \$73.2K                 | 32.3%                          | White (40.1%)            | 2.79                  |

## **Household Income**