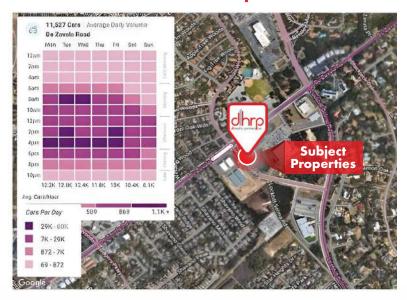

### LOCATION

Property is located in the Northwest San Antonio area, on De Zavala Road, just off Lockhill Selma Road, across from a Walmart shopping center.

### **HIGHLIGHTS**

- Easy access to and from: Loop 410, Loop 1604, IH-10, Wurzbach Pkwy, Hwy 281.
- Building 1 leased by UT Health Science Center San Antonio
- Property's proximity to PAM Specialty Hospital of San Antonio, Baptist Emergency Hospital, Methodist Healthcare System and the Medical Corridor on IH-10/Loop 1604 makes it ideal for Medical / Office purposes
- Close proximity to UTSA, Fiesta Texas, The Rim, La Cantera, Topgolf, and iFly
- Surrounded by multiple retailers
- Outstanding visibility, demographics and traffic counts

## **LOCATION INFORMATION**

TRAFFIC COUNTS