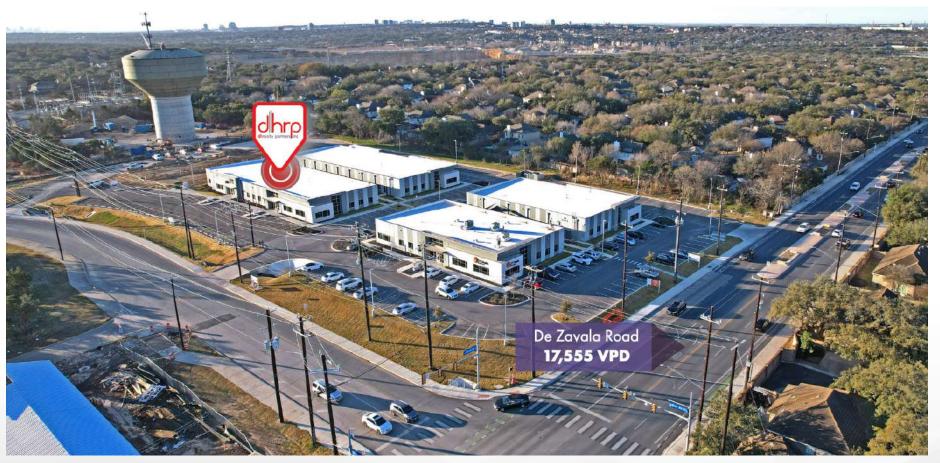

## **INDIAN WOODS BUSINESS PARK**

4318 De Zavala Road | San Antonio, TX 78230

**±3,200 SF up to ± 14,300 SF (contiguous)** 

SALE/LEASE

Matthew Baylor 210.381.3398 mbaylor@dhrp.us Logan T. Baylor, CCIM 210.326.1095 lbaylor@dhrp.us

## **INDIAN WOODS BUSINESS PARK**

4318 De Zavala Road | San Antonio, TX 78230

### LOCATION

Property is located in the Northwest San Antonio area, on De Zavala Road, just off Lockhill Selma Road, across from a Walmart shopping center.

#### **DESCRIPTION**

**BRAND NEW!** Building 3 is located in Indian Woods Business Park, a Class A, Contemporary Office-condo complex development, which consists of five buildings. **Building 1 is leased by The University of Texas Health Science Center San Antonio, Building 2 sold to an ophthalmologist, and Building 4 sold to Texas Liver Institute.** 