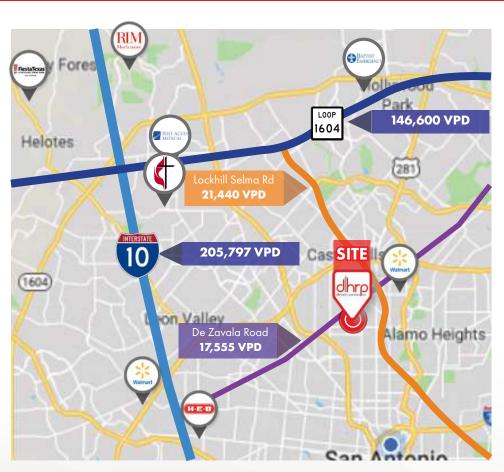

### LOCATION

Property is located in the Northwest San Antonio area, on De Zavala Road, just off Lockhill Selma Road, across from a Walmart shopping center.

### **HIGHLIGHTS**

- Easy access to and from: Loop 410, Loop 1604, IH-10, Wurzbach Pkwy, Hwy 281.
- Building 1 leased by UT Health Science Center San Antonio
- Property's proximity to PAM Specialty Hospital of San Antonio, Baptist Emergency Hospital, Methodist Healthcare System and the Medical Corridor on IH-10/Loop 1604 makes it ideal for Medical / Office purposes
- Close proximity to UTSA, Fiesta Texas, The Rim, La Cantera, Topgolf, and iFly
- Surrounded by multiple retailers
- Outstanding visibility, demographics and traffic counts

## **LOCATION INFORMATION**

TRAFFIC COUNTS