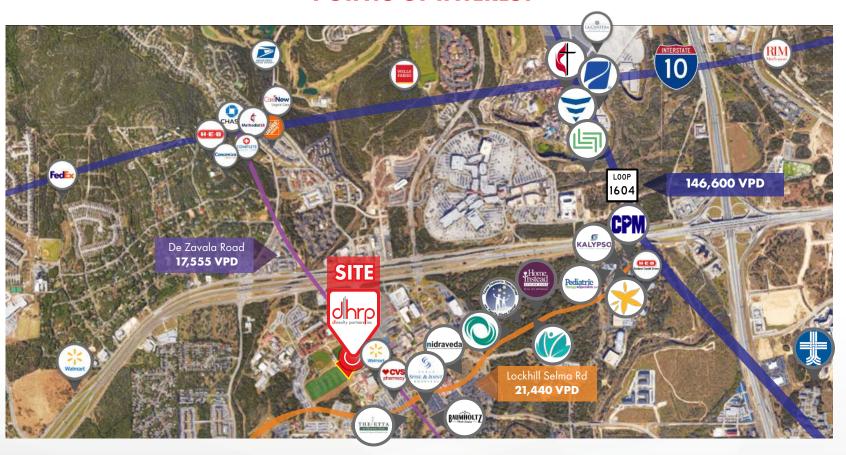

## **POINTS OF INTEREST**

The information herein was obtained from sources deemed reliable; however, DH Realty Partners, Inc. makes no guarantees, warranties, or representations as to the completeness of accuracy thereof. The presentation of this property is submitted subject to errors, omissions, changes of price, prior to sale or lease, or withdrawal without notice. All Floor plans, property lines, areas, and dimensions are approximate and for illustration purposes only. DHRP | DH Realty Partners, Inc. ®2025. A Texas Corporation.

## **AREA HOSPITALS**

- Baptist Emergency Hospital
- Methodist Hospital System
- PAM Specialty Hospital

## **AREA MEDICAL**

- Allergy Institute
- Apria Healthcare
- Baumholtz Plastic Surgery
- Complete Urgent Care
- Concentra Urgent Care
- CareNow Urgent Care
- Consultants in Pain Management
- Deerwood Family Practice
- Fresenius Kidney Care
- Home Instead Senior Healthcare
- Kalypso Wellness Center
- Legent Orthopedic and Spine
- Nidraveda Center for

- Neurology and Sleep Medicine
- Pediatric Therapy Specialists
- Shavano Park Family Dentistry
- Texas Pediatric Specialties and Sleep Center
- Texas Spine and Joint Institute
- The Etta at Shavano Park Assisted Living and Memory Care
- The Skin MD
- UT Health Science Center San Antonio
- United Health Group
- WellMed Optum

## **AREA RETAIL**

- Bank of America
- Best Buy
- Chase Bank
- Cheddars
- Chili's
   Restaurant
- Circle K
- Drury Inn & Suites
- FedEx
- Frost Bank
- H-E-B
- Home Depot
- La Cantera

- Marriott Hotel
- Olive Garden
- Pappadeaux
   Restaurant
- Red Lobster
- San Antonio
   Fire Department
- Target
- The Home Depot
- The Rim
- Wal-Mart Supercenter
- Wells Fargo