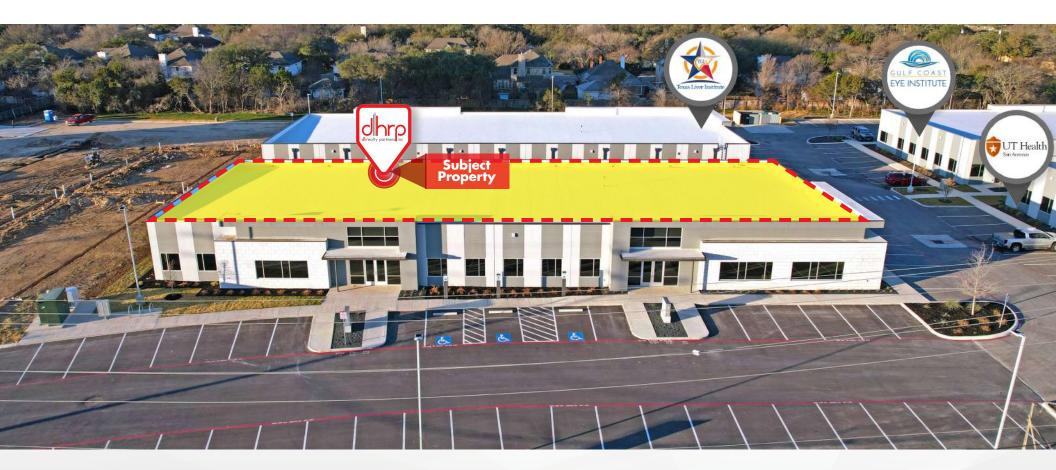

## **BUILDING 3 PHOTOS**

The information herein was obtained from sources deemed reliable; however, DH Realty Partners, Inc. makes no guarantees, warranties, or representations as to the completeness of accuracy thereof. The presentation of this property is submitted subject to errors, omissions, changes of price, prior to sale or lease, or withdrawal without notice. All Floor plans, property lines, areas, and dimensions are approximate and for illustration purposes only. DHRP | DH Realty Partners, Inc. ®2025. A Texas Corporation.

#### **DESCRIPTION**

**BRAND NEW!** Building 3 is located in Indian Woods Business Park, a Class A, Contemporary Office-condo complex development, which consists of five buildings. **Building 1 is leased by The University of Texas Health Science Center San Antonio, Building 2 sold to an ophthalmologist, and Building 4 sold to Texas Liver Institute.** 