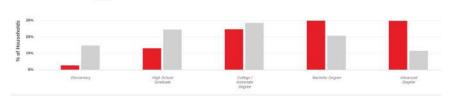

## **Audience Overview**

| Median Household Income | Bachelor's Degree<br>or Higher | Most Common Ethnicity    | Persons per Household |
|-------------------------|--------------------------------|--------------------------|-----------------------|
| \$99.4K                 | 59.5%                          | Hispanic or Latino (46%) | 2.31                  |
| \$73.2K                 | 32.3%                          | White (40.1%)            | 2.79                  |

## **Education**