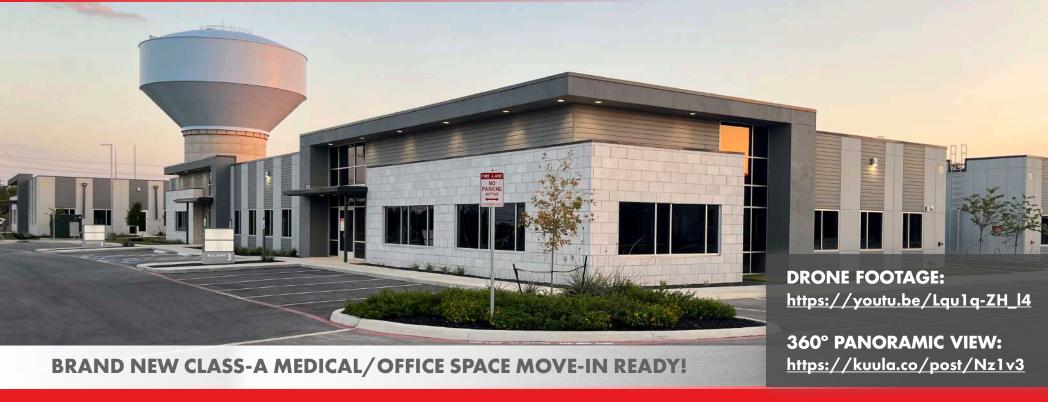

### **INDIAN WOODS BUSINESS PARK**

4318 De Zavala Road | San Antonio, TX 78230

**±3,200 SF up to ± 14,300 SF (contiguous)** 

SALE/LEASE

Matthew Baylor 210.381.3398 mbaylor@dhrp.us Logan T. Baylor, CCIM 210.326.1095 lbaylor@dhrp.us

### **DESCRIPTION**

**BRAND NEW!** Building 3 is located in Indian Woods Business Park, a Class A, Contemporary Office-condo complex development, which consists of five buildings. **Building 1 is leased by The University of Texas Health Science Center San Antonio, Building 2 sold to an ophthalmologist, and Building 4 sold to Texas Liver Institute.** 

### **BUILDING 3 PHOTOS**

The information herein was obtained from sources deemed reliable; however, DH Realty Partners, Inc. makes no guarantees, warranties, or representations as to the completeness of accuracy thereof. The presentation of this property is submitted subject to errors, omissions, changes of price, prior to sale or lease, or withdrawal without notice. All Floor plans, property lines, areas, and dimensions are approximate and for illustration purposes only. DHRP | DH Realty Partners, Inc. ®2025. A Texas Corporation.