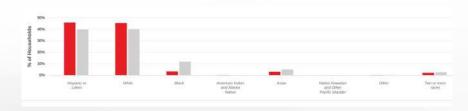

### **PLACER AI DEMOGRAPHICS**

### **Audience Overview**

| Median Household Income | Bachelor's Degree<br>or Higher | Most Common Ethnicity    | Persons per Household |  |
|-------------------------|--------------------------------|--------------------------|-----------------------|--|
| \$99.4K                 | 59.5%                          | Hispanic or Latino (46%) | 2.31                  |  |
| \$73.2K                 | 32.3%                          | White (40.1%)            | 2.79                  |  |

### **Ethnicity**