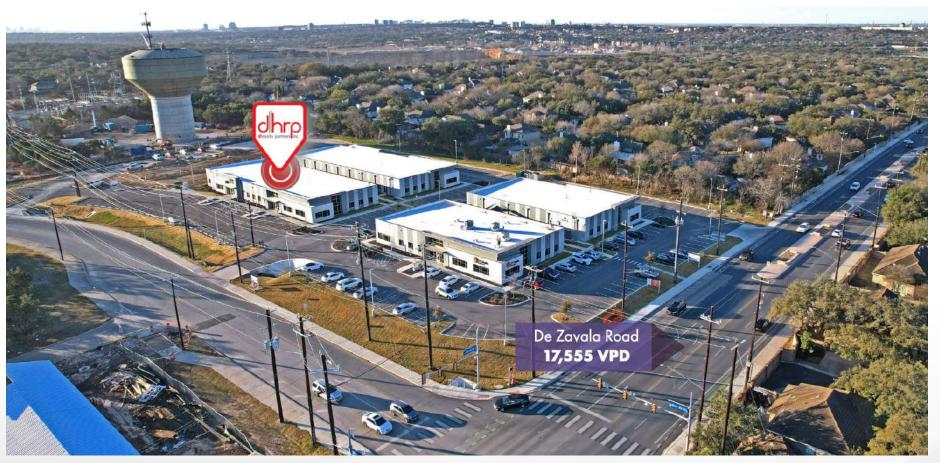

### **INDIAN WOODS BUSINESS PARK**

4318 De Zavala Road | San Antonio, TX 78230

**±3,200 SF up to ± 14,300 SF (contiguous)** 

SALE/LEASE

Matthew Baylor 210.381.3398 mbaylor@dhrp.us Logan T. Baylor, CCIM 210.326.1095 lbaylor@dhrp.us

### **INDIAN WOODS BUSINESS PARK**

4318 De Zavala Road | San Antonio, TX 78230

### LOCATION

Property is located in the Northwest San Antonio area, on De Zavala Road, just off Lockhill Selma Road, across from a Walmart shopping center.

### **DESCRIPTION**

**BRAND NEW!** Building 3 is located in Indian Woods Business Park, a Class A, Contemporary Office-condo complex development, which consists of five buildings. **Building 1 is leased by The University of Texas Health Science Center San Antonio, Building 2 sold to an ophthalmologist, and Building 4 sold to Texas Liver Institute.** 