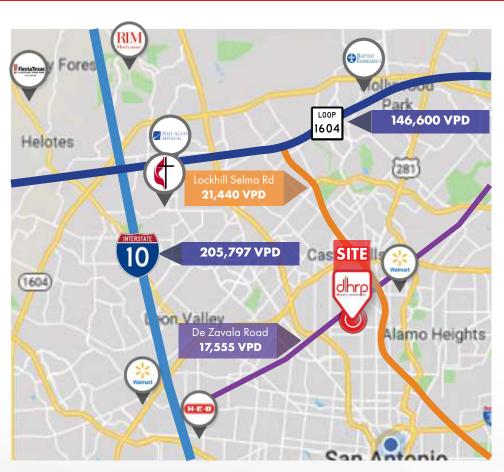

### LOCATION

Property is located in the Northwest San Antonio area, on De Zavala Road, just off Lockhill Selma Road, across from a Walmart shopping center.

### **POINTS OF INTEREST**

The information herein was obtained from sources deemed reliable; however, DH Realty Partners, Inc. makes no guarantees, warranties, or representations as to the completeness of accuracy thereof. The presentation of this property is submitted subject to errors, omissions, changes of price, prior to sale or lease, or withdrawal without notice. All Floor plans, property lines, areas, and dimensions are approximate and for illustration purposes only. DHRP | DH Realty Partners, Inc. ®2025. A Texas Corporation.

### **SURROUNDING POINTS OF INTEREST**

The information herein was obtained from sources deemed reliable; however, DH Realty Partners, Inc. makes no guarantees, warranties, or representations as to the completeness of accuracy thereof. The presentation of this property is submitted subject to errors, omissions, changes of price, prior to sale or lease, or withdrawal without notice. All Floor plans, property lines, areas, and dimensions are approximate and for illustration purposes only. DHRP | DH Realty Partners, Inc. ®2025. A Texas Corporation.