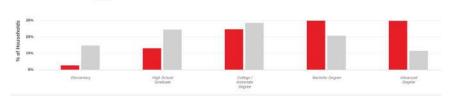

### **PLACER AI DEMOGRAPHICS**

### **Audience Overview**

| Median Household Income | Bachelor's Degree<br>or Higher | Most Common Ethnicity    | Persons per Household |  |
|-------------------------|--------------------------------|--------------------------|-----------------------|--|
| \$99.4K                 | 59.5%                          | Hispanic or Latino (46%) | 2.31                  |  |
| \$73.2K                 | 32.3%                          | White (40.1%)            | 2.79                  |  |

### **Education**