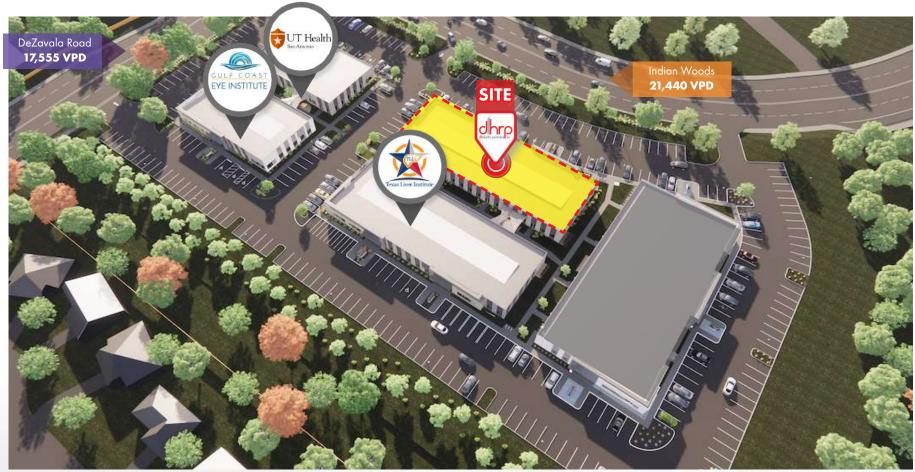

### **DESCRIPTION**

**BRAND NEW!** Building 3 is located in Indian Woods Business Park, a Class A, Contemporary Office-condo complex development, which consists of five buildings. **Building 1 is leased by The University of Texas Health Science Center San Antonio, Building 2 sold to an ophthalmologist, and Building 4 sold to Texas Liver Institute.** 

### **POINTS OF INTEREST**