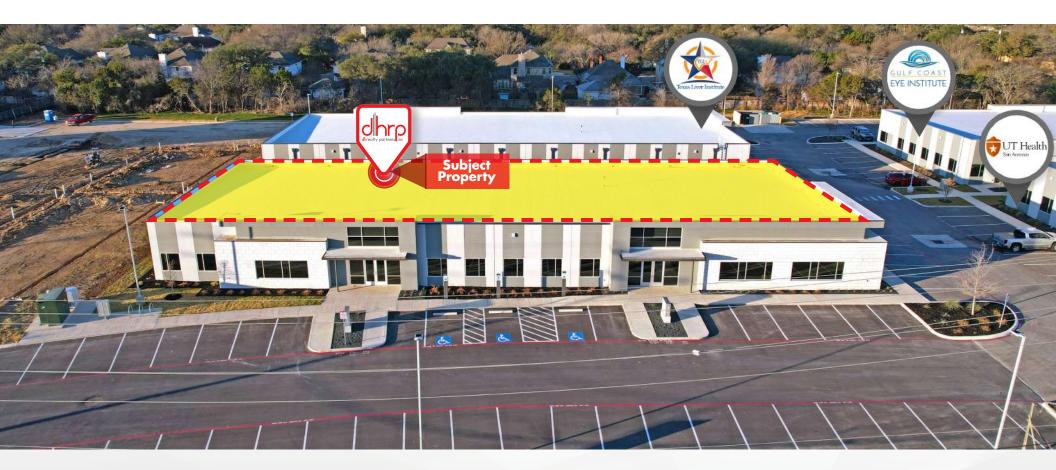

### **INDIAN WOODS BUSINESS PARK**

4318 De Zavala Road | San Antonio, TX 78230

### **BUILDING 3 PHOTOS**

The information herein was obtained from sources deemed reliable; however, DH Realty Partners, Inc. makes no guarantees, warranties, or representations as to the completeness of accuracy thereof. The presentation of this property is submitted subject to errors, omissions, changes of price, prior to sale or lease, or withdrawal without notice. All Floor plans, property lines, areas, and dimensions are approximate and for illustration purposes only. DHRP | DH Realty Partners, Inc. ®2025. A Texas Corporation.

### **DESCRIPTION**

**BRAND NEW!** Building 3 is located in Indian Woods Business Park, a Class A, Contemporary Office-condo complex development, which consists of five buildings. **Building 1 is leased by The University of Texas Health Science Center San Antonio, Building 2 sold to an ophthalmologist, and Building 4 sold to Texas Liver Institute.** 