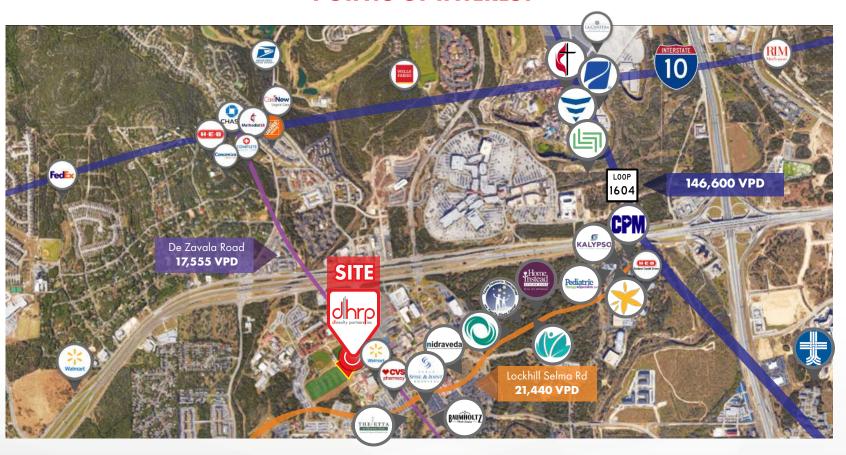

### **POINTS OF INTEREST**

The information herein was obtained from sources deemed reliable; however, DH Realty Partners, Inc. makes no guarantees, warranties, or representations as to the completeness of accuracy thereof. The presentation of this property is submitted subject to errors, omissions, changes of price, prior to sale or lease, or withdrawal without notice. All Floor plans, property lines, areas, and dimensions are approximate and for illustration purposes only. DHRP | DH Realty Partners, Inc. ®2025. A Texas Corporation.

### **POINTS OF INTEREST**

### **AREA HOSPITALS**

- Baptist Emergency Hospital
- Methodist Hospital System
- PAM Specialty Hospital

### **AREA MEDICAL**

- Allergy Institute
- Apria Healthcare
- Baumholtz Plastic Surgery
- Complete Urgent Care
- Concentra Urgent Care
- CareNow Urgent Care
- Consultants in Pain Management
- Deerwood Family Practice
- Fresenius Kidney Care
- Home Instead Senior Healthcare
- Kalypso Wellness Center
- Legent Orthopedic and Spine
- Nidraveda Center for

- Neurology and Sleep Medicine
- Pediatric Therapy Specialists
- Shavano Park Family Dentistry
- Texas Pediatric Specialties and Sleep Center
- Texas Spine and Joint Institute
- The Etta at Shavano Park Assisted Living and Memory Care
- The Skin MD
- UT Health Science Center San Antonio
- United Health Group
- WellMed Optum

### **AREA RETAIL**

- Bank of America
- Best Buy
- Chase Bank
- Cheddars
- Chili's
   Restaurant
- Circle K
- Drury Inn & Suites
- FedEx
- Frost Bank
- H-E-B
- Home Depot
- La Cantera

- Marriott Hotel
- Olive Garden
- Pappadeaux
   Restaurant
- Red Lobster
- San Antonio
   Fire Department
- Target
- The Home Depot
- The Rim
- Wal-Mart Supercenter
- Wells Fargo