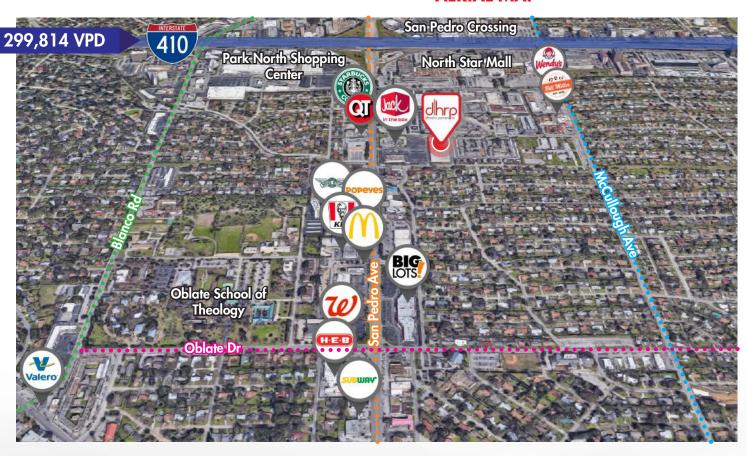

### **AERIAL MAP**

#### **POINTS OF INTEREST**

- North Star Mall
- San Pedro Crossing
- Park North Shopping Center
- McDonald's
- Big Lots
- H-E-B
- Walgreens
- Subway
- KFC
- Popeyes
- Wingstop
- Jack In The Box
- Dollar Tree
- QuikTrip
- Bill Miller Bar-B-Q
- Wendy's