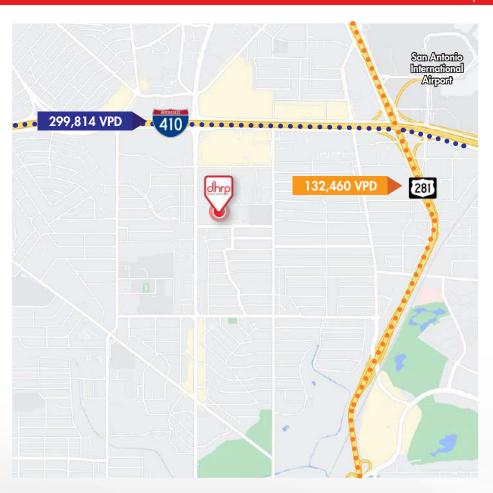

### **AERIAL MAP**

#### **POINTS OF INTEREST**

- North Star Mall
- San Pedro Crossing
- Park North Shopping Center
- McDonald's
- Big Lots
- H-E-B
- Walgreens
- Subway
- KFC
- Popeyes
- Wingstop
- Jack In The Box
- Dollar Tree
- QuikTrip
- Bill Miller Bar-B-Q
- Wendy's

#### TRAFFIC COUNTS

The information herein was obtained from sources deemed reliable; however, DH Realty Partners, Inc. makes no guarantees, warranties, or representations as to the completeness of accuracy thereof. The presentation of this property is submitted subject to errors, omissions, changes of price, prior to sale or lease, or withdrawal without notice. All Floor plans, property lines, areas, and dimensions are approximate and for illustration purposes only. DHRP | DH Realty Partners, Inc. ®2024. A Texas Corporation.