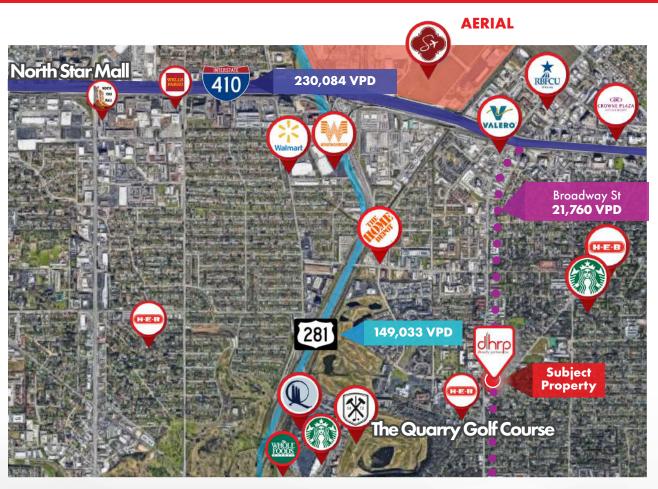

### **POINTS OF INTEREST**

- Alamo Heights
- Alamo Quarry Market
- H-E-B
- Lincoln Heights
- North Star Mall
- San Antonio International Airport
- Starbucks
- The Quarry Golf Course

The information herein was obtained from sources deemed reliable; however, DH Realty Partners, Inc. makes no guarantees, warranties, or representations as to the completeness of accuracy thereof. The presentation of this property is submitted subject to errors, omissions, changes of price, prior to sale or lease, or withdrawal without notice. All Floor plans, property lines, areas, and dimensions are approximate and for illustration purposes only. DHRP | DH Realty Partners, Inc. ©2021. A Texas Corporation.

#### **HIGHLIGHTS**

- Great visibility
- Total of 23 parking spaces (14 of which are covered)
- Excellent demographics & traffic counts
- Easy access to both Loop 410 & US HWY 281
- Close proximity to: The Shops at Lincoln Heights, Alamo Quarry Market,
   North Star Mall & The San Antonio International Airport