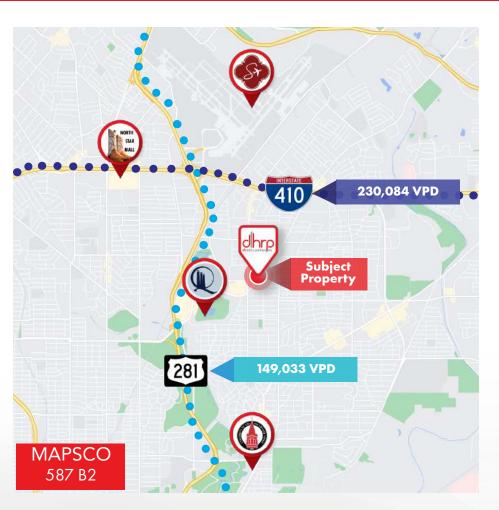

### **LOCATION**

Property is located in Alamo Heights, between Basse Road and Sunset Street.

#### **HIGHLIGHTS**

- Great visibility
- Total of 23 parking spaces (14 of which are covered)
- Excellent demographics & traffic counts
- Easy access to both Loop 410 & US HWY 281
- Close proximity to: The Shops at Lincoln Heights, Alamo Quarry Market,
   North Star Mall & The San Antonio International Airport