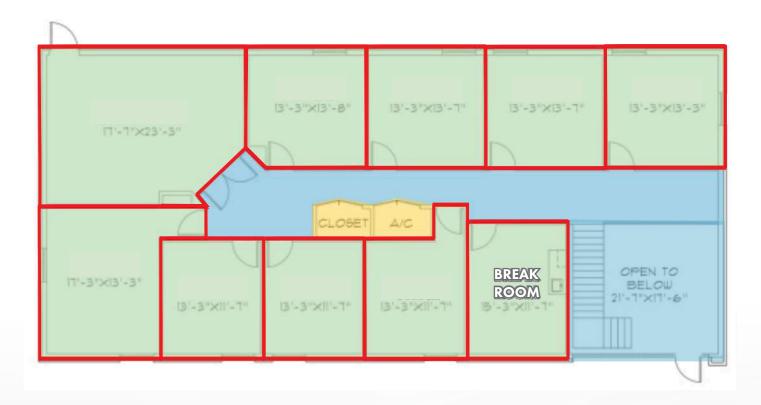

## **OFFICE BUILDING IN ALAMO HEIGHTS**

7718 Broadway St | San Antonio, TX 78209

## FLOOR PLAN (SECOND FLOOR)

- Nine (9) Private Offices
- Break Room
- Atrium to Lobby

The information herein was obtained from sources deemed reliable; however, **DH Realty Partners, Inc. makes no guarantees, warranties, or representations as to the completeness of accuracy thereof. The presentation of this property is submitted subject to errors, omissions, changes of price, prior to sale or lease, or withdrawal without notice.** All Floor plans, property lines, areas, and dimensions are approximate and for illustration purposes only. DHRP | DH Realty Partners, Inc. ®2021. A Texas Corporation.