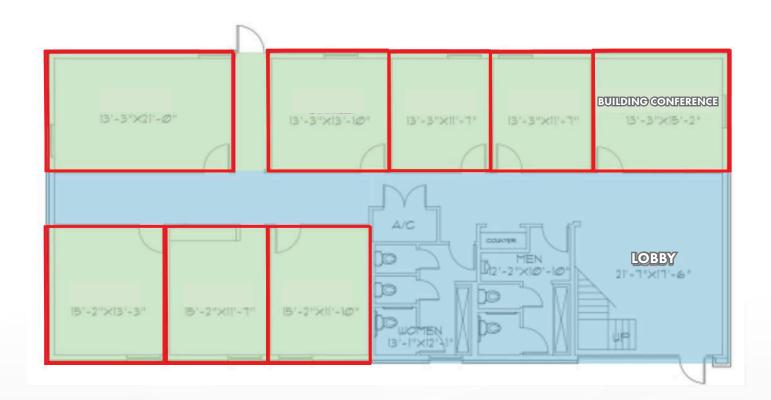

## **OFFICE BUILDING IN ALAMO HEIGHTS**

7718 Broadway St | San Antonio, TX 78209

## FLOOR PLAN (FIRST FLOOR)

- Building Conference Room
- Seven (7) Private Offices
- Lobby
- Restrooms

The information herein was obtained from sources deemed reliable; however, **DH Realty Partners, Inc. makes no guarantees, warranties, or representations as to the completeness of accuracy thereof. The presentation of this property is submitted subject to errors, omissions, changes of price, prior to sale or lease, or withdrawal without notice.** All Floor plans, property lines, areas, and dimensions are approximate and for illustration purposes only. DHRP | DH Realty Partners, Inc. ®2021. A Texas Corporation.