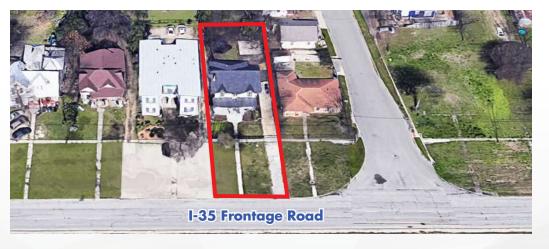

|
|----------|-----------------------------------|-------------------------------------------------------------|
| 12,165   | 101,074                           | 312,088                                                     |
| 33.4     | 35.2                              | 35.9                                                        |
| 2.0      | 2.2                               | 2.5                                                         |
| \$47,014 | \$46,458                          | \$44,310                                                    |
| \$74,922 | \$81,797                          | \$72,171                                                    |
|          | 12,165<br>33.4<br>2.0<br>\$47,014 | 12,165 101,074<br>33.4 35.2<br>2.0 2.2<br>\$47,014 \$46,458 |

Source: ESRI, 2022



The information herein was obtained from sources deemed reliable; however, DH Realty Partners, Inc. makes no guarantees, warranties, or representations as to the completeness of accuracy thereof. The presentation of this property is submitted subject to errors, omissions, changes of price, prior to sale or lease, or withdrawal without notice. All Floor plans, property lines, areas, and dimensions are approximate and for illustration purposes only. DHRP | DH Realty Partners, Inc. ®2023. A Texas Corporation.

DHRP.us 210.222.2424 801 N. Saint Mary's San Antonio, TX 78205



### HAZARDOUS MATERIAL DISCLOSURE

Every purchaser, seller, landlord and/or tenant of any interest in real property ("Property") is notified that prior or current uses of the Property or adjacent properties may have res