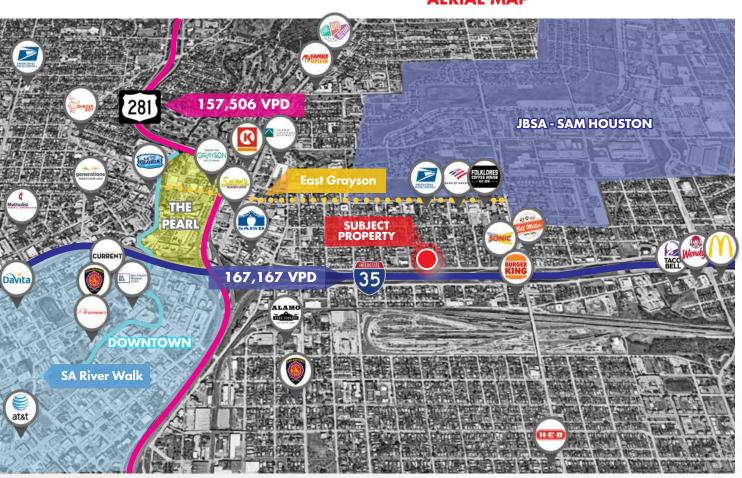

## **AERIAL MAP**

## **POINTS OF INTEREST**

Alamo Beer

Company

Alamo Colleges
 District

AT&T Corporate

Offices

Bank of America

Bill Miller Bar-B-Q

Burger King

Davita

Down On Grayson

Folklores Coffee

House

Fort Sam Houston

Generations Credit

Union

H-E-B

Jack in the Box

McDonald's

Methodist

Metropolitan

Hospital

- Paramour
- Pearl Brewery
- SAISD
- San Antonio
   Business Journal
- San Antonio

Current

San Antonio Fire
 Department

San Antonio Museum of Art

San Antonio River Walk

Sonic

Taco Bell

ideo bell

The Doseum

US Postal Service

Wendy's

Witte Museum

The information herein was obtained from sources deemed reliable; however, DH Realty Partners, Inc. makes no guarantees, warranties, or representations as to the completeness of accuracy thereof. The presentation of this property is submitted subject to errors, omissions, changes of price, prior to sale or lease, or withdrawal without notice. All Floor plans, property lines, areas, and dimensions are approximate and for illustration purposes only. DHRP | DH Realty Partners, Inc. ®2023. A Texas Corporation.