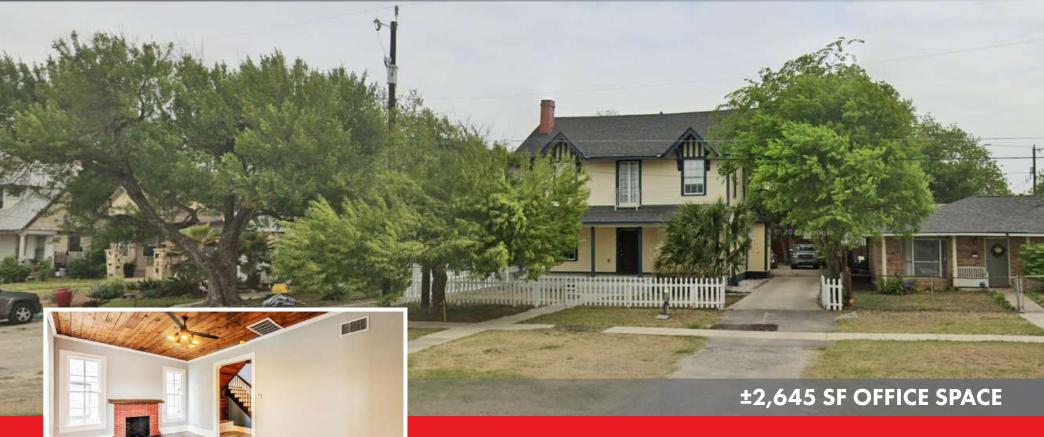

# **TWO-STORY OFFICE BUILDING ON IH-35**

1927 N IH-35 | San Antonio, TX 78208

FOR LEASE

Darrell Keller 210.317.9024 dkeller@dhrp.us

### **DESCRIPTION**

Two-story masonry building equipped with full kitchen, security system, air conditioning, two restrooms, reception lobby and a breakroom area. Space can be leased all together or can be divided into individual executive suites.

### **BUILDING SIZE**

Approximately 2,645 SF

### **HIGHLIGHTS**

- Recently renovated
- Ample parking (15-25 private parking spaces behind the property)
- Close proximity to the Downtown area
- Easy access to and from IH-35
- Outstanding visibility
- Excellent traffic counts