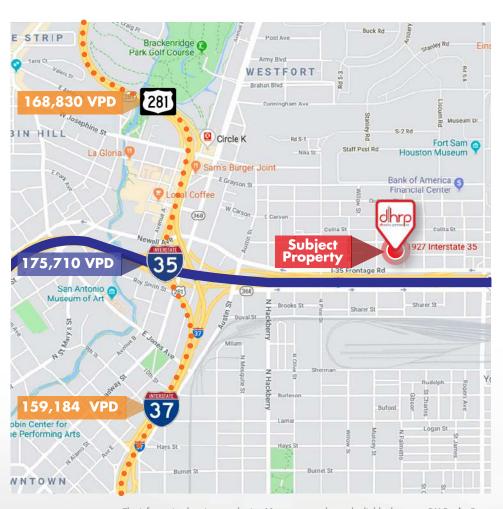

### LOCATION

The property is conveniently situated on **North IH-35** (175,710 VPD) with easy access to the San Antonio, Downtown area.

## **TRAFFIC COUNTS**