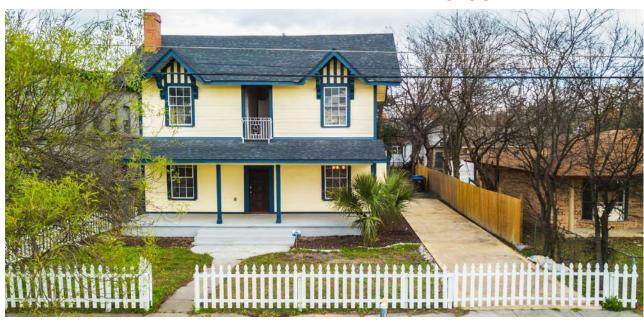

## **DESCRIPTION**

Two-story masonry building equipped with full kitchen, security system, air conditioning, two restrooms, reception lobby and a breakroom area. Space can be leased all together or can be divided into individual executive suites.

### **BUILDING SIZE**

Approximately 2,645 SF

## **HIGHLIGHTS**

- Recently renovated
- Ample parking (15-25 private parking spaces behind the property)
- Close proximity to the Downtown area
- Easy access to and from IH-35
- Outstanding visibility
- Excellent traffic counts