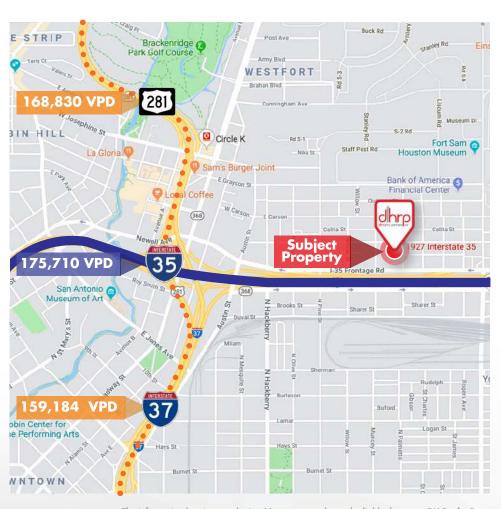

#### LOCATION

The property is conveniently situated on **North IH-35** (175,710 VPD) with easy access to the San Antonio, Downtown area.

# **LOCATION INFORMATION**

**TRAFFIC COUNTS** 

## **DEMOGRAPHICS**

| 21,239 sa Da A A Winans Rd                                                                                                                                                                                                                                                                                                                                                                                                                                                                                                                                                                                                                                                                                                                                                                                                                                                                                                                                                                                                                                                                                                                                                                                                                                                                                                                                                                                                                                                                                                                                                                                                                                                                                                                                                                                                                                                                                                                                                                                                                                                                                                     |
|--------------------------------------------------------------------------------------------------------------------------------------------------------------------------------------------------------------------------------------------------------------------------------------------------------------------------------------------------------------------------------------------------------------------------------------------------------------------------------------------------------------------------------------------------------------------------------------------------------------------------------------------------------------------------------------------------------------------------------------------------------------------------------------------------------------------------------------------------------------------------------------------------------------------------------------------------------------------------------------------------------------------------------------------------------------------------------------------------------------------------------------------------------------------------------------------------------------------------------------------------------------------------------------------------------------------------------------------------------------------------------------------------------------------------------------------------------------------------------------------------------------------------------------------------------------------------------------------------------------------------------------------------------------------------------------------------------------------------------------------------------------------------------------------------------------------------------------------------------------------------------------------------------------------------------------------------------------------------------------------------------------------------------------------------------------------------------------------------------------------------------|
| 24 Halls Garraty-Rd 17,357                                                                                                                                                                                                                                                                                                                                                                                                                                                                                                                                                                                                                                                                                                                                                                                                                                                                                                                                                                                                                                                                                                                                                                                                                                                                                                                                                                                                                                                                                                                                                                                                                                                                                                                                                                                                                                                                                                                                                                                                                                                                                                     |
| 20,660 Olmos Park                                                                                                                                                                                                                                                                                                                                                                                                                                                                                                                                                                                                                                                                                                                                                                                                                                                                                                                                                                                                                                                                                                                                                                                                                                                                                                                                                                                                                                                                                                                                                                                                                                                                                                                                                                                                                                                                                                                                                                                                                                                                                                              |
| 169,830 ate Word Course                                                                                                                                                                                                                                                                                                                                                                                                                                                                                                                                                                                                                                                                                                                                                                                                                                                                                                                                                                                                                                                                                                                                                                                                                                                                                                                                                                                                                                                                                                                                                                                                                                                                                                                                                                                                                                                                                                                                                                                                                                                                                                        |
| 655 22,370 15,530 22,507 32,280 23,415                                                                                                                                                                                                                                                                                                                                                                                                                                                                                                                                                                                                                                                                                                                                                                                                                                                                                                                                                                                                                                                                                                                                                                                                                                                                                                                                                                                                                                                                                                                                                                                                                                                                                                                                                                                                                                                                                                                                                                                                                                                                                         |
| tonAve 4 19,715 Brackenridge                                                                                                                                                                                                                                                                                                                                                                                                                                                                                                                                                                                                                                                                                                                                                                                                                                                                                                                                                                                                                                                                                                                                                                                                                                                                                                                                                                                                                                                                                                                                                                                                                                                                                                                                                                                                                                                                                                                                                                                                                                                                                                   |
| W Junis larv<br>W Summa Ave                                                                                                                                                                                                                                                                                                                                                                                                                                                                                                                                                                                                                                                                                                                                                                                                                                                                                                                                                                                                                                                                                                                                                                                                                                                                                                                                                                                                                                                                                                                                                                                                                                                                                                                                                                                                                                                                                                                                                                                                                                                                                                    |
| 30                                                                                                                                                                                                                                                                                                                                                                                                                                                                                                                                                                                                                                                                                                                                                                                                                                                                                                                                                                                                                                                                                                                                                                                                                                                                                                                                                                                                                                                                                                                                                                                                                                                                                                                                                                                                                                                                                                                                                                                                                                                                                                                             |
| 22,130 0 0 0 A PARK \$21,920                                                                                                                                                                                                                                                                                                                                                                                                                                                                                                                                                                                                                                                                                                                                                                                                                                                                                                                                                                                                                                                                                                                                                                                                                                                                                                                                                                                                                                                                                                                                                                                                                                                                                                                                                                                                                                                                                                                                                                                                                                                                                                   |
| 17,634 Asiby |
| Sam A A A A A A A A A A A A A A A A A A A                                                                                                                                                                                                                                                                                                                                                                                                                                                                                                                                                                                                                                                                                                                                                                                                                                                                                                                                                                                                                                                                                                                                                                                                                                                                                                                                                                                                                                                                                                                                                                                                                                                                                                                                                                                                                                                                                                                                                                                                                                                                                      |
| 19 5/3 Justin                                                                                                                                                                                                                                                                                                                                                                                                                                                                                                                                                                                                                                                                                                                                                                                                                                                                                                                                                                                                                                                                                                                                                                                                                                                                                                                                                                                                                                                                                                                                                                                                                                                                                                                                                                                                                                                                                                                                                                                                                                                                                                                  |
| 187,306 196,852 175,710 1 35 Belgium Ln                                                                                                                                                                                                                                                                                                                                                                                                                                                                                                                                                                                                                                                                                                                                                                                                                                                                                                                                                                                                                                                                                                                                                                                                                                                                                                                                                                                                                                                                                                                                                                                                                                                                                                                                                                                                                                                                                                                                                                                                                                                                                        |
| 30,207 A Gemme                                                                                                                                                                                                                                                                                                                                                                                                                                                                                                                                                                                                                                                                                                                                                                                                                                                                                                                                                                                                                                                                                                                                                                                                                                                                                                                                                                                                                                                                                                                                                                                                                                                                                                                                                                                                                                                                                                                                                                                                                                                                                                                 |
| Whartingst                                                                                                                                                                                                                                                                                                                                                                                                                                                                                                                                                                                                                                                                                                                                                                                                                                                                                                                                                                                                                                                                                                                                                                                                                                                                                                                                                                                                                                                                                                                                                                                                                                                                                                                                                                                                                                                                                                                                                                                                                                                                                                                     |
| Golf Course                                                                                                                                                                                                                                                                                                                                                                                                                                                                                                                                                                                                                                                                                                                                                                                                                                                                                                                                                                                                                                                                                                                                                                                                                                                                                                                                                                                                                                                                                                                                                                                                                                                                                                                                                                                                                                                                                                                                                                                                                                                                                                                    |
| Dawson St Dawson |
| 16,190 1 A 16,952 Gibbs 51 0                                                                                                                                                                                                                                                                                                                                                                                                                                                                                                                                                                                                                                                                                                                                                                                                                                                                                                                                                                                                                                                                                                                                                                                                                                                                                                                                                                                                                                                                                                                                                                                                                                                                                                                                                                                                                                                                                                                                                                                                                                                                                                   |
| SaAriau 17,637                                                                                                                                                                                                                                                                                                                                                                                                                                                                                                                                                                                                                                                                                                                                                                                                                                                                                                                                                                                                                                                                                                                                                                                                                                                                                                                                                                                                                                                                                                                                                                                                                                                                                                                                                                                                                                                                                                                                                                                                                                                                                                                 |
| 15,100 18,950 Nevala St                                                                                                                                                                                                                                                                                                                                                                                                                                                                                                                                                                                                                                                                                                                                                                                                                                                                                                                                                                                                                                                                                                                                                                                                                                                                                                                                                                                                                                                                                                                                                                                                                                                                                                                                                                                                                                                                                                                                                                                                                                                                                                        |
| 136,515 lowa St Martin Lynner-Kingo Dr Martin Luther-K                                                                                                                                                                                                                                                                                                                                                                                                                                                                                                                                                                                                                                                                                                                                                                                                                                                                                                                                                                                                                                                                                                                                                                                                                                                                                                                                                                                                                                                                                                                                                                                                                                                                                                                                                                                                                                                                                                                                                                                                                                                                         |
| Salado Creek                                                                                                                                                                                                                                                                                                                                                                                                                                                                                                                                                                                                                                                                                                                                                                                                                                                                                                                                                                                                                                                                                                                                                                                                                                                                                                                                                                                                                                                                                                                                                                                                                                                                                                                                                                                                                                                                                                                                                                                                                                                                                                                   |
| 171,936 Greenway Sou                                                                                                                                                                                                                                                                                                                                                                                                                                                                                                                                                                                                                                                                                                                                                                                                                                                                                                                                                                                                                                                                                                                                                                                                                                                                                                                                                                                                                                                                                                                                                                                                                                                                                                                                                                                                                                                                                                                                                                                                                                                                                                           |
| 40 66,000                                                                                                                                                                                                                                                                                                                                                                                                                                                                                                                                                                                                                                                                                                                                                                                                                                                                                                                                                                                                                                                                                                                                                                                                                                                                                                                                                                                                                                                                                                                                                                                                                                                                                                                                                                                                                                                                                                                                                                                                                                                                                                                      |
| 118,000 4 88,996 Av. 17,295 4 118,000 4 17,295 4 188,000 1 18,000 1 18,000 1 18,000 1 18,000 1 18,000 1 18,000 1 18,000 1 18,000 1 18,000 1 18,000 1 18,000 1 18,000 1 18,000 1 18,000 1 18,000 1 18,000 1 18,000 1 18,000 1 18,000 1 18,000 1 18,000 1 18,000 1 18,000 1 18,000 1 18,000 1 18,000 1 18,000 1 18,000 1 18,000 1 18,000 1 18,000 1 18,000 1 18,000 1 18,000 1 18,000 1 18,000 1 18,000 1 18,000 1 18,000 1 18,000 1 18,000 1 18,000 1 18,000 1 18,000 1 18,000 1 18,000 1 18,000 1 18,000 1 18,000 1 18,000 1 18,000 1 18,000 1 18,000 1 18,000 1 18,000 1 18,000 1 18,000 1 18,000 1 18,000 1 18,000 1 18,000 1 18,000 1 18,000 1 18,000 1 18,000 1 18,000 1 18,000 1 18,000 1 18,000 1 18,000 1 18,000 1 18,000 1 18,000 1 18,000 1 18,000 1 18,000 1 18,000 1 18,000 1 18,000 1 18,000 1 18,000 1 18,000 1 18,000 1 18,000 1 18,000 1 18,000 1 18,000 1 18,000 1 18,000 1 18,000 1 18,000 1 18,000 1 18,000 1 18,000 1 18,000 1 18,000 1 18,000 1 18,000 1 18,000 1 18,000 1 18,000 1 18,000 1 18,000 1 18,000 1 18,000 1 18,000 1 18,000 1 18,000 1 18,000 1 18,000 1 18,000 1 18,000 1 18,000 1 18,000 1 18,000 1 18,000 1 18,000 1 18,000 1 18,000 1 18,000 1 18,000 1 18,000 1 18,000 1 18,000 1 18,000 1 18,000 1 18,000 1 18,000 1 18,000 1 18,000 1 18,000 1 18,000 1 18,000 1 18,000 1 18,000 1 18,000 1 18,000 1 18,000 1 18,000 1 18,000 1 18,000 1 18,000 1 18,000 1 18,000 1 18,000 1 18,000 1 18,000 1 18,000 1 18,000 1 18,000 1 18,000 1 18,000 1 18,000 1 18,000 1 18,000 1 18,000 1 18,000 1 18,000 1 18,000 1 18,000 1 18,000 1 18,000 1 18,000 1 18,000 1 18,000 1 18,000 1 18,000 1 18,000 1 18,000 1 18,000 1 18,000 1 18,000 1 18,000 1 18,000 1 18,000 1 18,000 1 18,000 1 18,000 1 18,000 1 18,000 1 18,000 1 18,000 1 18,000 1 18,000 1 18,000 1 18,000 1 18,000 1 18,000 1 18,000 1 18,000 1 18,000 1 18,000 1 18,000 1 18,000 1 18,000 1 18,000 1 18,000 1 18,000 1 18,000 1 18,000 1 18,000 1 18,000 1 18,000 1 18,000 1 18,000 1 18,000 1 18,000 1 18,000 1 18,000 1 18,000 1 18,000 1 18,000 1 18,000 1 18,000 1 18,000 1 18,000 1 18,000 1 18,000 1 18,000 1 18,000 1 18,000  |
| 458,630 9 Texas Parks 8 Writilife, CONANP, Esri, HERE, Garmin, SafeGrap USGS, El                                                                                                                                                                                                                                                                                                                                                                                                                                                                                                                                                                                                                                                                                                                                                                                                                                                                                                                                                                                                                                                                                                                                                                                                                                                                                                                                                                                                                                                                                                                                                                                                                                                                                                                                                                                                                                                                                                                                                                                                                                               |
| 122 580                                                                                                                                                                                                                                                                                                                                                                                                                                                                                                                                                                                                                                                                                                                                                                                                                                                                                                                                                                                                                                                                                                                                                                                                                                                                                                                                                                                                                                                                                                                                                                                                                                                                                                                                                                                                                                                                                                                                                                                                                                                                                                                        |