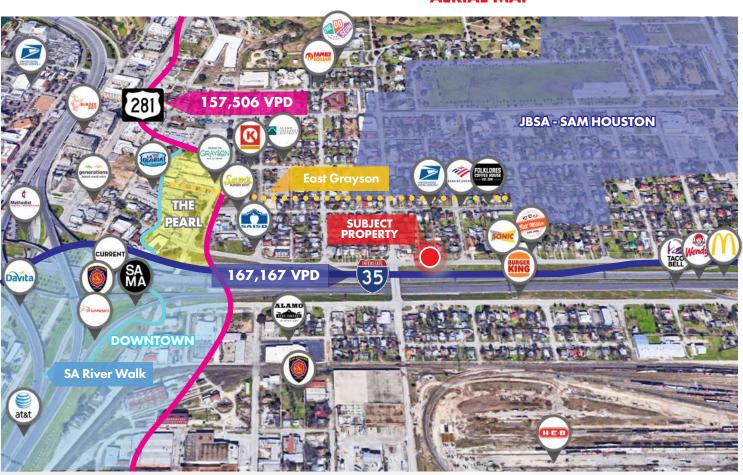

# **AERIAL MAP**

# **POINTS OF INTEREST**

- Alamo Beer
- Company
- Alamo Colleges
   District
- AT&T Corporate
   Offices
- Bank of America
- Bill Miller Bar-B-Q
- Burger King
- Davita
- Down On Grayson
- Folklores Coffee
  House
- Fort Sam Houston
- Generations Credit
  Union
- H-E-B
- Jack in the Box
- McDonald's
- Methodist
   Metropolitan
  - Hospital

- Paramour
- Pearl Brewery
- SAISD
- San Antonio
   Business Journal
- San Antonio
  - Current
- San Antonio Fire
   Department
- San Antonio

  Museum of Art
- San Antonio River Walk
- Sonic
- Taco Bell
- The Doseum
- US Postal Service
- Wendy's
- Witte Museum