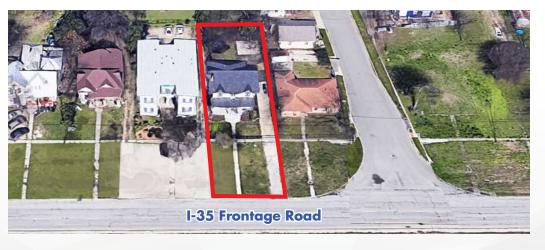

|

|                         | 1 Mile   | 3 Mile   | 5 Mile   |
|-------------------------|----------|----------|----------|
| Population              | 12,221   | 100,317  | 307,637  |
| Median Age              | 33.7     | 35.4     | 36.1     |
| Avg Household Size      | 2.0      | 2.2      | 2.5      |
| Median Household Income | \$63,865 | \$54,973 | \$51,645 |
| Avg Household Income    | \$93,810 | \$96,677 | \$85,760 |

Source: ESRI, 2023



The information herein was obtained from sources deemed reliable; however, DH Realty Partners, Inc. makes no guarantees, warranties, or representations as to the completeness of accuracy thereof. The presentation of this property is submitted subject to errors, omissions, changes of price, prior to sale or lease, or withdrawal without notice. All Floor plans, property lines, areas, and dimensions are approximate and for illustration purposes only. DHRP | DH Realty Partners, Inc. ®2024. A Texas Corporation.

DHRP.us 210.222.2424 801 N. Saint Mary's San Antonio, TX 78205



## **HAZARDOUS MATERIAL DISCLOSURE**

Every purchaser, seller, landlord and/or tenant of any interest in real property ("Property") is notified that prior or current uses of the Property or adjacent properties may have