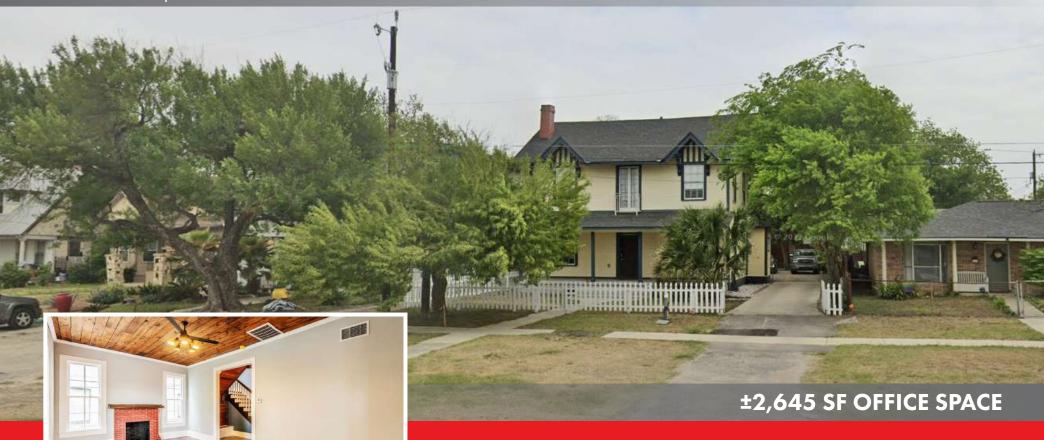

# **TWO-STORY OFFICE BUILDING ON IH-35**

1927 N IH-35 | San Antonio, TX 78208

FOR LEASE

# **TWO-STORY OFFICE BUILDING ON IH-35**

1927 N IH-35 | San Antonio, TX 78208

## **DESCRIPTION**

Two-story masonry building equipped with full kitchen, security system, air conditioning, two restrooms, reception lobby and a breakroom area. Space can be leased all together or can be divided into individual executive suites.

### **BUILDING SIZE**

Approximately 2,645 SF

## **HIGHLIGHTS**

- Recently renovated
- Ample parking (15-25 private parking spaces behind the property)
- Close proximity to the Downtown area
- Easy access to and from IH-35
- Outstanding visibility
- Excellent traffic counts